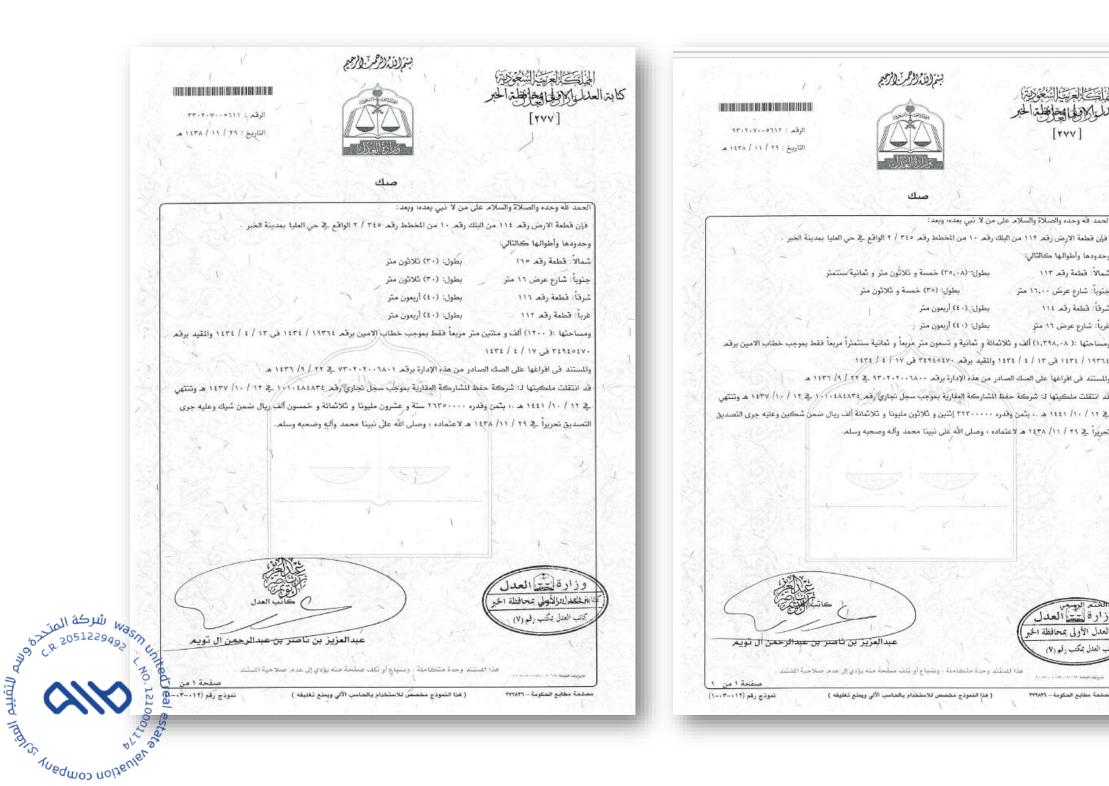

|
| A State                                                                           |            | T          | otal Property \ | /alue          |                |                |                |               |            |            | 84,943,349       |
|                                                                                   |            | Total pro  | perty value af  | ter rounding   |                |                |                |               |            |            | 84,944,000       |

84,944,000 SAR Total Value of the Property

**Chapter Three** 

**Documents & Photos** 



#### **Documents**

[YVY]

حدودها وأطوالها كالتالي:

جنوباً: شارع عرض ١٦،٠٠ متر

شمالاً: قطعة رقم ١١٣

شرقاً: قطعة رقم ١١٤

العدل الأولى بمحافظة الخبر

مصلحة مطابع الحكومة - ٢٧٢٨٢٦





wasm-utd.sa

## Building Permit photo





wasm-utd.sa

# Property Photos



# Property Photos

















**Chapter Four** 

**Value Final Opinion** 





#### Final opinion on value

United Wasm Real Estate Valuation Company certifies the market value of the property below using the income method on 31 December 2024

| Value in Words                                       | Value in Numbers |
|------------------------------------------------------|------------------|
| eighty-four million nine hundred forty-four thousand | 84,944,000 SAR   |



Approved By Abdulwahab Alshuredah 1210001174 **Basic Fellow** 

Review Renad Al Zahrani 1210003531 Affiliate Member

Ahmed Alhussain 1210002786 Affiliate Member

Prepare

Preview Faisal Al-Baqmi 1210003581 Affiliate Member













# W