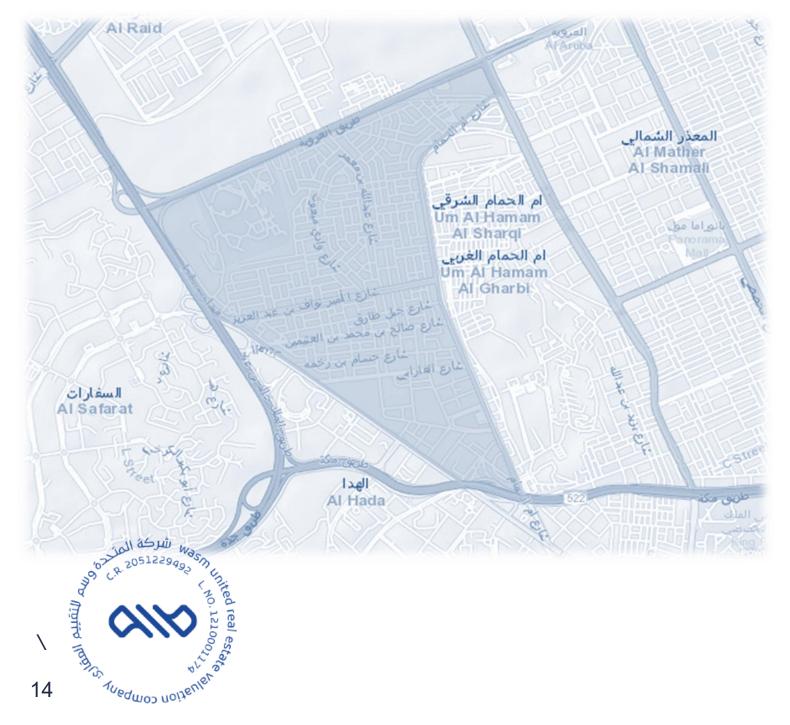

#### The property is a **commercial complex**.

- The complex is located in the city of Riyadh at the intersection of Al-Urouba Road with Prince Turki bin Abdulaziz I Road in the western
   Umm Al-Hamam neighborhood, where the site is considered one of the most important and active sites in the region. It includes a number of commercial exhibitions, including restaurants, cafes and a supermarket.
- Number of exhibitions (19) exhibitions.
- Main tenants: Hyper Panda, Starbucks, Al Baik Restaurants.
- Building surface area: 11,292 m2.
- The estimated age of the property is 7 years.

# Analysis of the evaluation result – analysis of the rental movement in the vicinity of the real estate area

um Al-Hamam Al-Gharbi District