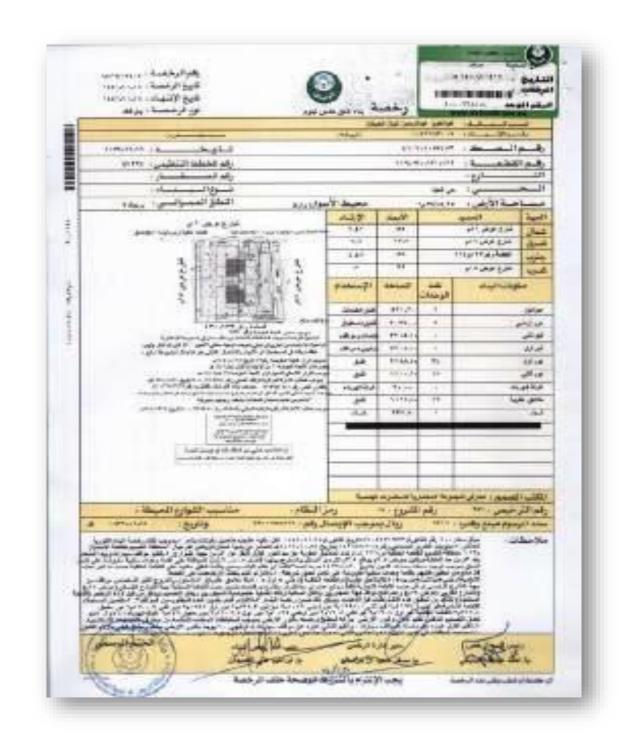

# **Executive Summary**

| Beneficiary of the Report:                | Musharaka Capital                                          |
|-------------------------------------------|------------------------------------------------------------|
| Client "Applicant":                       | Musharaka Capital                                          |
| ID of other users                         | Fund Manager and Investors - Report Reviewers - Capital    |
|                                           | Market Authority                                           |
| Area No.   Block   Layout:                | Piece number without                                       |
| Property Address:                         | Riyadh – Um Alhamam                                        |
| Registration Number in the (Qima) System: | 1319730                                                    |
| Land Area:                                | 19,212,22 M                                                |
| Instrument Number:                        | 410113062475                                               |
| Instrument Date:                          | <b>a</b> 1436/8/27                                         |
| Value Assumption:                         | Current use                                                |
| Ownership Type:                           | Restricted ownership                                       |
| Valuation Method:                         | Income method                                              |
| Nature of the Valuated Asset:             | Commercial building                                        |
| Valuation Criteria:                       | The complete departure from the International Valuation    |
|                                           | Standards (IVS) in response to the International Financial |
|                                           | Reporting Standards (IFRS).                                |
| Inspection Date:                          | 2 Nov 2024                                                 |
| Report Issue Date:                        | 4 Mar 2025                                                 |
| Date of Value:                            | 31 Dec 2024                                                |
| Report Expiry:                            | 90 Days                                                    |
| Value Basis:                              | Fair Value                                                 |
| Valuation Cuirency:                       | Saudi Riyal                                                |
| Value in Numbers:                         | 54,228,000                                                 |
| Palu Chrons E                             | fifty-four million two hundred twenty-eight thousand       |

#### The property is a **commercial complex**.

- The complex is located in the city of Riyadh at the intersection of Al-Urouba Road with Prince Turki bin Abdulaziz I Road in the western
   Umm Al-Hamam neighborhood, where the site is considered one of the most important and active sites in the region. It includes a number of commercial exhibitions, including restaurants, cafes and a supermarket.
- Number of exhibitions (19) exhibitions.
- Main tenants: Hyper Panda, Starbucks, Al Baik Restaurants.
- Building surface area: 11,292 m2.
- The estimated age of the property is 7 years.

### **Description**

| Direction Length      |          | Description       |  |
|-----------------------|----------|-------------------|--|
| <b>North</b> 188,44 m |          | Road width 60 m   |  |
| South                 | 206,65 m | Street width 60 m |  |
| East                  | 141,36 m | neighbor          |  |
| West                  | 70,5 m   | Street width 15 m |  |