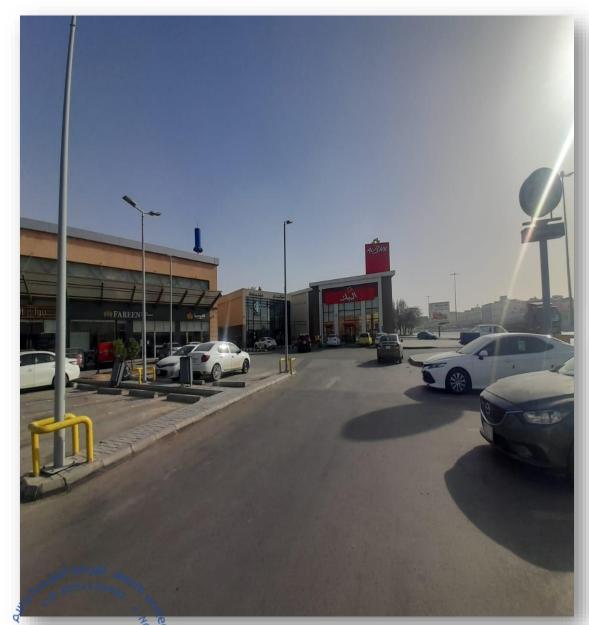

#### The property is a **commercial complex**.

- The complex is located in the city of Riyadh at the intersection of Al-Urouba Road with Prince Turki bin Abdulaziz I Road in the western
   Umm Al-Hamam neighborhood, where the site is considered one of the most important and active sites in the region. It includes a number of commercial exhibitions, including restaurants, cafes and a supermarket.
- Number of exhibitions (19) exhibitions.
- Main tenants: Hyper Panda, Starbucks, Al Baik Restaurants.
- Building surface area: 11,292 m2.
- The estimated age of the property is 7 years.