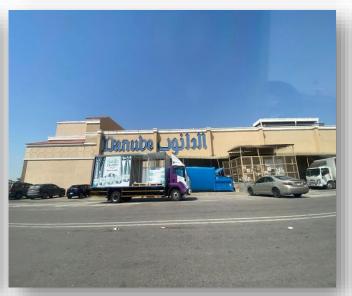

#### The property is a **commercial complex**.

- The complex is located in the city of Riyadh at the intersection of Al-Urouba Road with Prince Turki bin Abdulaziz I Road in the western
   Umm Al-Hamam neighborhood, where the site is considered one of the most important and active sites in the region. It includes a number of commercial exhibitions, including restaurants, cafes and a supermarket.
- Number of exhibitions (19) exhibitions.
- Main tenants: Hyper Panda, Starbucks, Al Baik Restaurants.
- Building surface area: 11,292 m2.
- The estimated age of the property is 7 years.