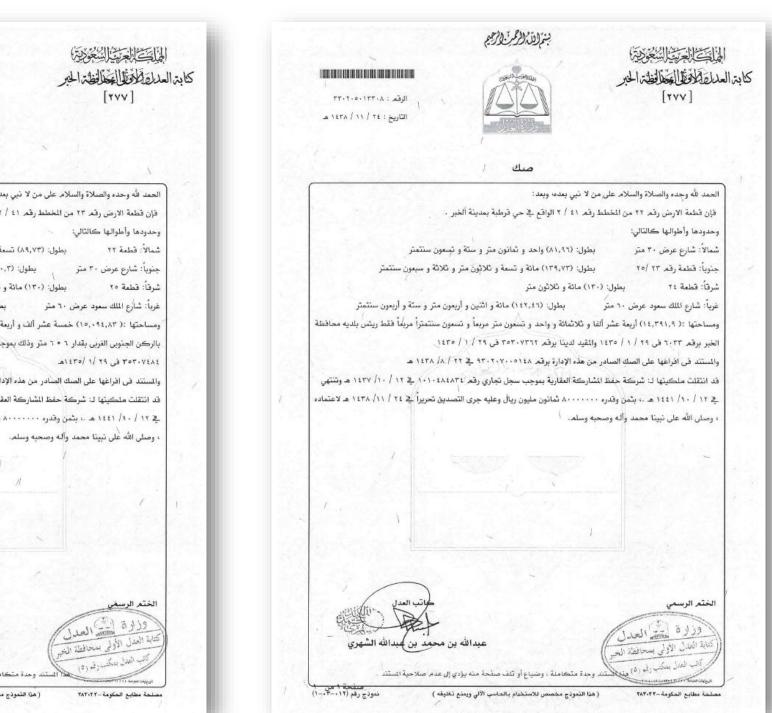

# **Executive Summary**

| Beneficiary of the Report:                | Musharaka Capital                                          |
|-------------------------------------------|------------------------------------------------------------|
| Client "Applicant":                       | Musharaka Capital                                          |
| ID of other users                         | Fund Manager and Investors - Report Reviewers - Capital    |
|                                           | Market Authority                                           |
| Area No.   Block   Layout:                | Piece number without                                       |
| Property Address:                         | Riyadh – Um Alhamam                                        |
| Registration Number in the (Qima) System: | 1319730                                                    |
| Land Area:                                | 19,212,22 M                                                |
| Instrument Number:                        | 410113062475                                               |
| Instrument Date:                          | <b>a</b> 1436/8/27                                         |
| Value Assumption:                         | Current use                                                |
| Ownership Type:                           | Restricted ownership                                       |
| Valuation Method:                         | Income method                                              |
| Nature of the Valuated Asset:             | Commercial building                                        |
| Valuation Criteria:                       | The complete departure from the International Valuation    |
|                                           | Standards (IVS) in response to the International Financial |
|                                           | Reporting Standards (IFRS).                                |
| Inspection Date:                          | 2 Nov 2024                                                 |
| Report Issue Date:                        | 4 Mar 2025                                                 |
| Date of Value:                            | 31 Dec 2024                                                |
| Report Expiry:                            | 90 Days                                                    |
| Value Basis:                              | Fair Value                                                 |
| Valuation Cuirency:                       | Saudi Riyal                                                |
| Value in Numbers:                         | 54,228,000                                                 |
| Palu Chrons E                             | fifty-four million two hundred twenty-eight thousand       |

# **Executive Summary**

| Beneficiary of the Report:                                           | Musharaka Capital                                         |  |
|----------------------------------------------------------------------|-----------------------------------------------------------|--|
| Client "Applicant":                                                  | Musharaka Capital                                         |  |
| ID of other users                                                    | Fund Manager and Investors - Report Reviewers - Capital   |  |
|                                                                      | Market Authority                                          |  |
| Area No.   Block   Layout:                                           | Plot No. 1/2/45 - 2/2/45 - 3/4/45 - 1/4/45 - 2/4/45 -     |  |
|                                                                      | 3/2/45 from plan No. 3/1391                               |  |
| Property Address:                                                    | Riyadh                                                    |  |
| Registration Number in the (Qima) System:                            | 1320887                                                   |  |
| Land Area: 29,955 M                                                  |                                                           |  |
| Instrument Number:                                                   | 910123031387                                              |  |
| Instrument Date:                                                     | H 1438/11/25                                              |  |
| Value Assumption:                                                    | Current use                                               |  |
| Ownership Type:                                                      | 100% Absolute                                             |  |
| Valuation Method:                                                    | Income method                                             |  |
| Nature of the Valuated Asset:                                        | Al Baraka warehouses                                      |  |
| Valuation Criteria:                                                  | The complete departure from the International Valuation   |  |
|                                                                      | Standards (IVS) was made in response to the International |  |
|                                                                      | Financial Reporting Standards (IFRS).                     |  |
| Inspection Date:                                                     | 2 Dec 2024                                                |  |
| Report Issue Date: Was                                               | 4 Mar 2025                                                |  |
| Date of Wakie:                                                       | 31 Dec 2024                                               |  |
| Report Expiry:                                                       | 90 Days                                                   |  |
| Value Basis                                                          | Fair Value                                                |  |
| Value Basis  Valuation Currency:  Value in Numbers:  Value in Words: | Saudi Riyal                                               |  |
| Value in Numbers:                                                    | 90,118,000                                                |  |
| Value in Words:                                                      | ninety million one hundred eighteen thousand              |  |