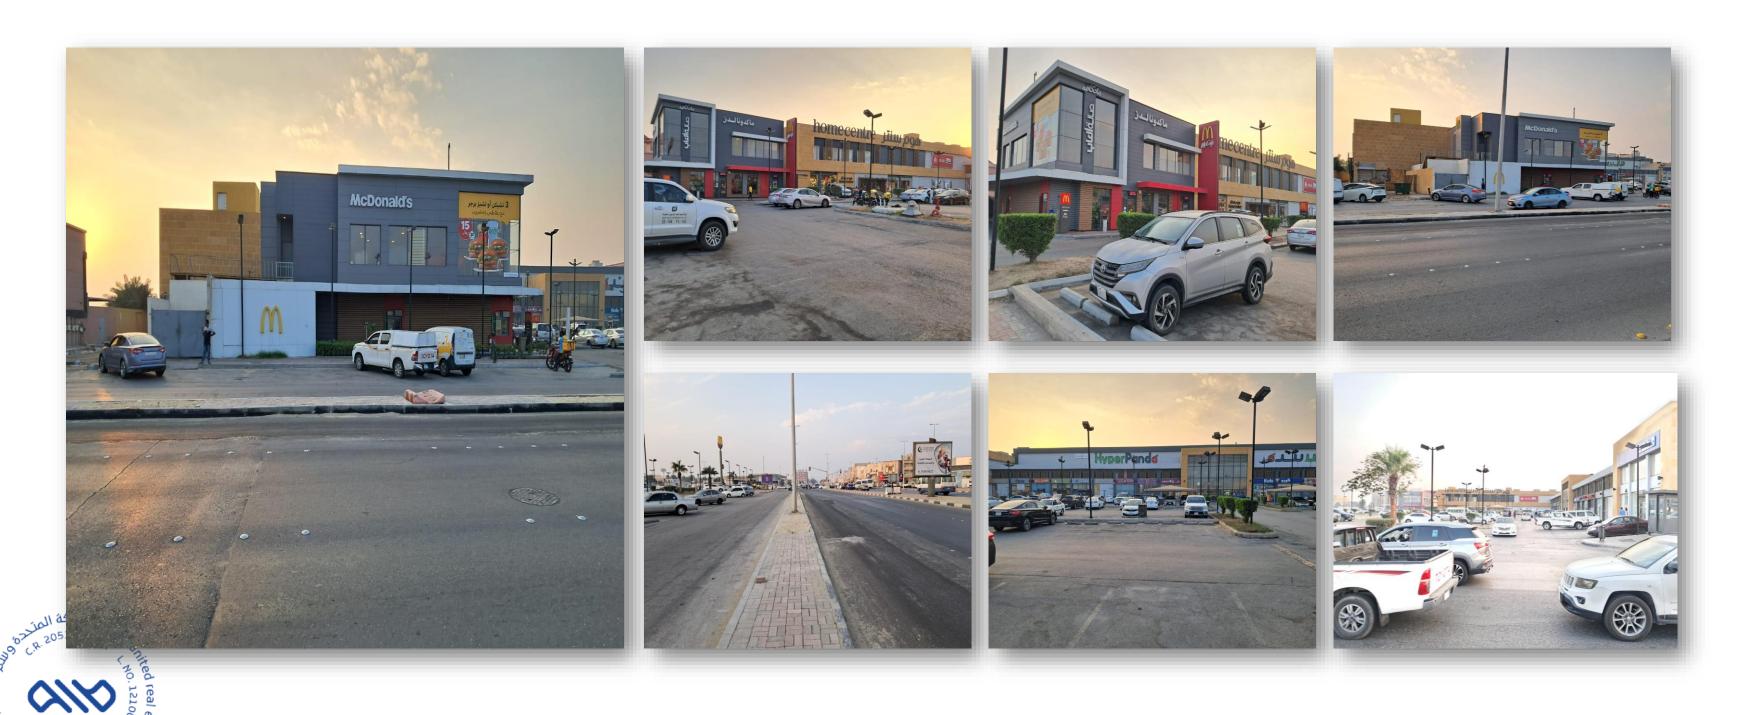

# **Property Photos**

04

Final opinion on value

#### The property is a **commercial complex**.

- The complex is located in the city of Riyadh at the intersection of Al-Urouba Road with Prince Turki bin Abdulaziz I Road in the western
   Umm Al-Hamam neighborhood, where the site is considered one of the most important and active sites in the region. It includes a number of commercial exhibitions, including restaurants, cafes and a supermarket.
- Number of exhibitions (19) exhibitions.
- Main tenants: Hyper Panda, Starbucks, Al Baik Restaurants.
- Building surface area: 11,292 m2.
- The estimated age of the property is 7 years.