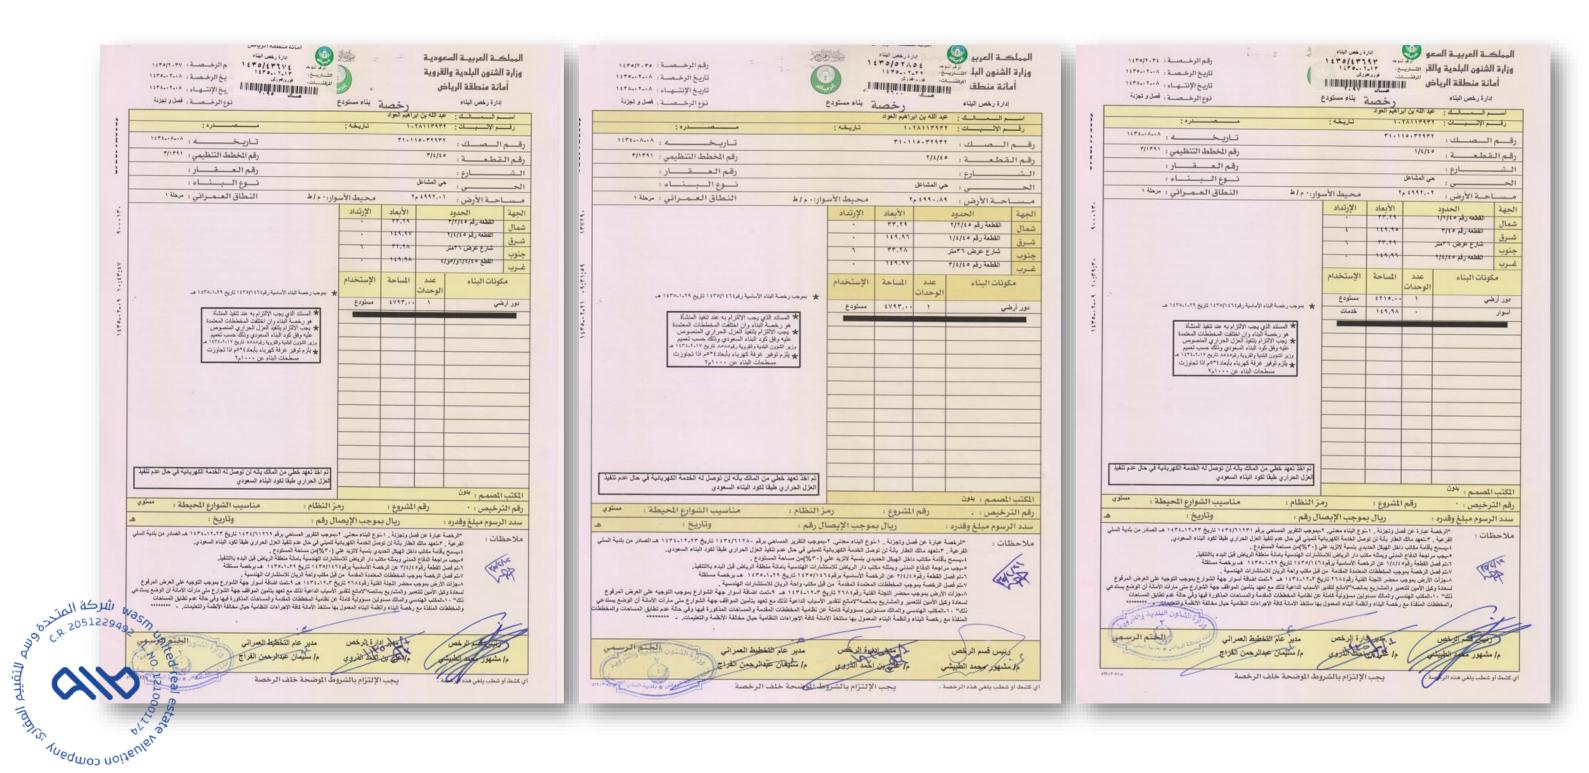

#### **Services Evaluation**

| Direction | Length   | Description                                                |
|-----------|----------|------------------------------------------------------------|
| North     | 99,87 m  | Street width 30 m                                          |
| South     | 99,85 m  | Street width 36 m                                          |
| East      | 299,95 m | Plot No. 1/45 and No. 3/45                                 |
| West      | 299,98 m | Plot No. 4/2/45, 5/2/45, 6/2/45,<br>7/2/45, 5/4/45, 6/4/45 |