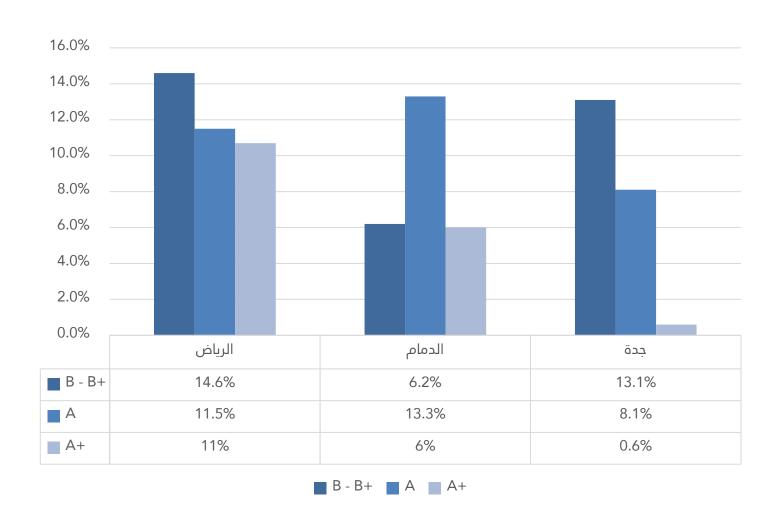

#### Riyadh City

In Riyadh, luxury offices saw average rents increase by 10.7% year-on-year to an average of SAR 2,767 per square meter. In addition, Grade A increased by 11.5% to an average of SAR 2,050 per square meter. The Grade B segment recorded the highest year-on-year increase of 14.6% with average rent reaching SAR 1,686 per square meter. As for the average occupancy rates in Riyadh, the occupancy of Grade B offices remained unchanged at 99.4% and luxury and Grade A offices witnessed increases of 4.5% and 0.1% respectively to 94.7% and Kamal occupancy respectively.

#### Dammam City

The office market in Dammam has seen an increase in rents in both market segments. The average rent for Grade A offices was SAR 1,067 per square meter, an increase of 13.3% year-on-year. The Grade B office category also improved by 6.2% to record an average rent of SAR 567 in Al Khobar, and the average rent of Grade A assets reached SAR 1,145 per square meter after an increase of 6.0% during the same period. Average occupancy levels in both cities also recorded increases, with Al Khobar's Grade A office occupancy reaching 86.3% following a year-on-year increase of 5.3 percentage points.

Occupancy rates for Grade A and Grade B offices in Dammam increased by 5.0% and 4.0% respectively to 87.2% and 71.6% respectively.

#### Jeddah City

There is a significant improvement in average rental prices for both Grade A and Tier B assets from the beginning of the year to the second quarter of 2024 In the Grade A sector, average rents increased by 8.1% to SAR 1,419 per square meter, while Grade B offices increased by 13.1% to SAR 800 per square meter. In terms of average occupancy, Grade A and Grade B recorded gains of 0.6 percentage points and 8.0 percentage points respectively, resulting in average occupancy rates of 93.1% for Grade A and 88.0% for Grade B, respectively.