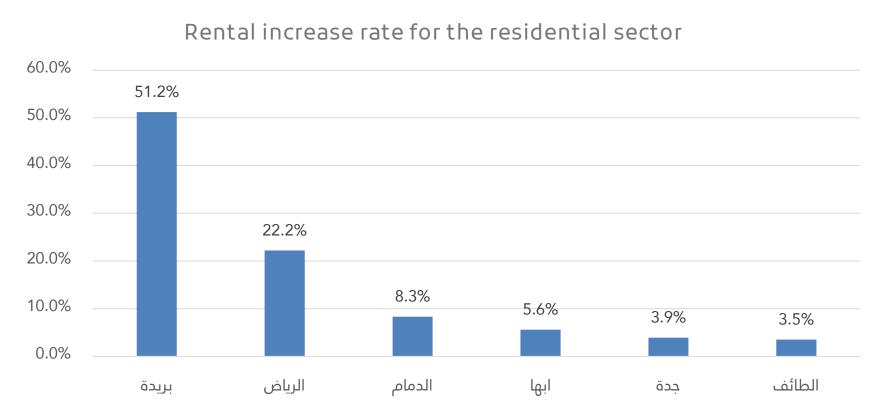

### Overview of the real estate movement in the Kingdom

Analysis of the volume of rental supply for commercial sector real estate

According to a recent CBRE report for the Kingdom's real estate market for the second quarter of 2024, the real estate market is recording strong activity, although this activity continues to be limited due to a lack of supply as strong demand for high-quality office space continued to rise in the capital Riyadh during the second quarter of 2024 as more international and local tenants moved to the city. In addition, Riyadh recorded the highest volume of demand and inquiries in all major cities in Saudi Arabia during the second quarter of 2024, as the trend to reuse existing and upcoming properties in office space in an attempt to meet the expected increased demand during 2024

Analysis of rental change rates for office sector real estate at the level of main regions

#### Riyadh City

In Riyadh, luxury offices saw average rents increase by 10.7% year-on-year to an average of SAR 2,767 per square meter. In addition, Grade A increased by 11.5% to an average of SAR 2,050 per square meter. The Grade B segment recorded the highest year-on-year increase of 14.6% with average rent reaching SAR 1,686 per square meter. As for the average occupancy rates in Riyadh, the occupancy of Grade B offices remained unchanged at 99.4% and luxury and Grade A offices witnessed increases of 4.5% and 0.1% respectively to 94.7% and Kamal occupancy respectively.