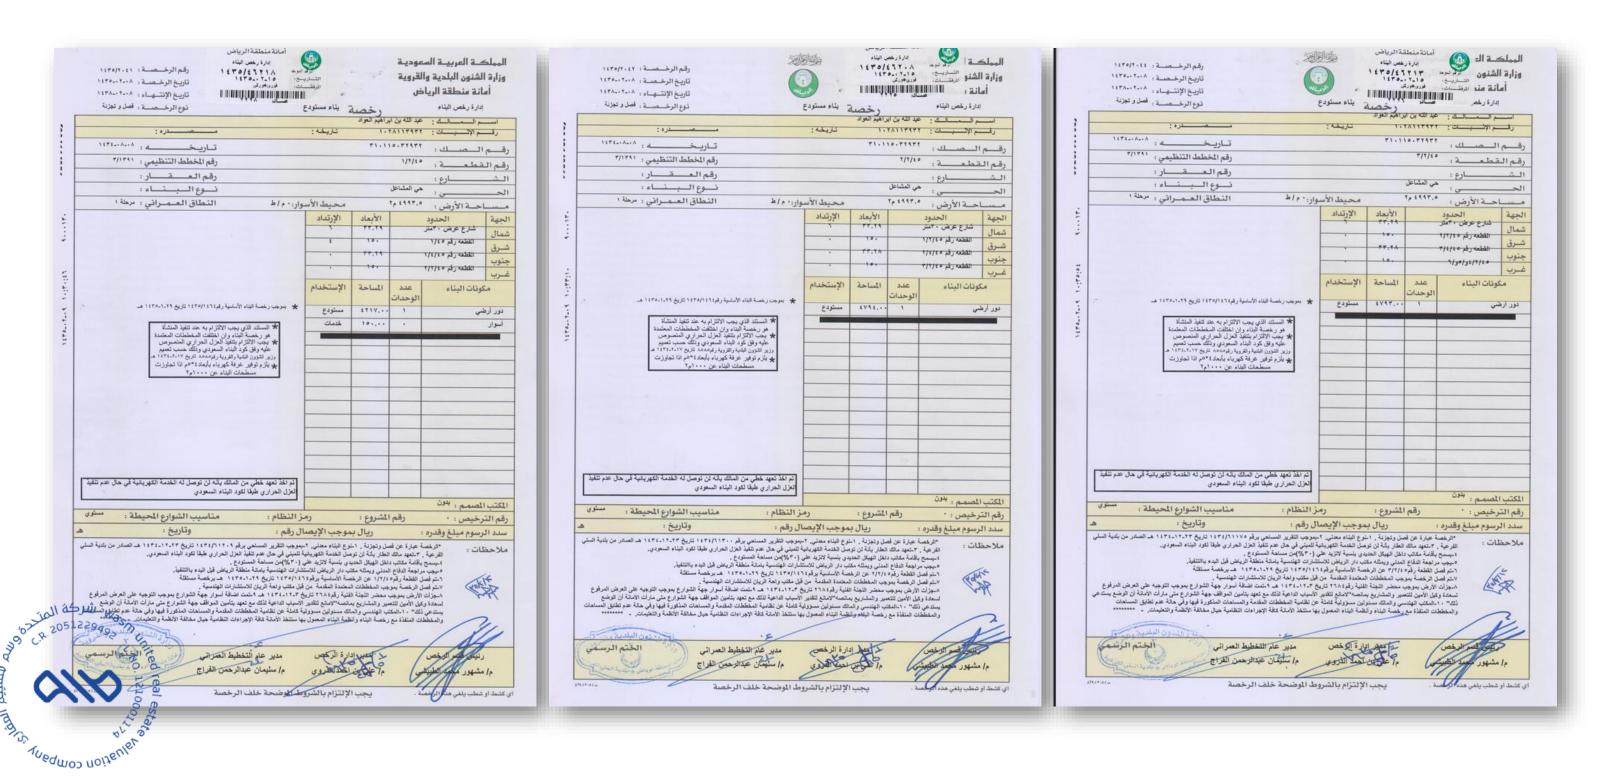

#### **Services Evaluation**

| Direction | Length   | Description                                                |
|-----------|----------|------------------------------------------------------------|
| North     | 99,87 m  | Street width 30 m                                          |
| South     | 99,85 m  | Street width 36 m                                          |
| East      | 299,95 m | Plot No. 1/45 and No. 3/45                                 |
| West      | 299,98 m | Plot No. 4/2/45, 5/2/45, 6/2/45,<br>7/2/45, 5/4/45, 6/4/45 |