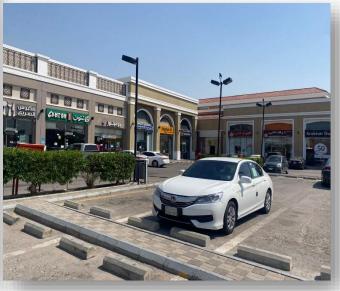

#### The property is a **commercial complex**.

- The complex is located in the city of Riyadh at the intersection of Al-Urouba Road with Prince Turki bin Abdulaziz I Road in the western
   Umm Al-Hamam neighborhood, where the site is considered one of the most important and active sites in the region. It includes a number of commercial exhibitions, including restaurants, cafes and a supermarket.
- Number of exhibitions (19) exhibitions.
- Main tenants: Hyper Panda, Starbucks, Al Baik Restaurants.
- Building surface area: 11,292 m2.
- The estimated age of the property is 7 years.