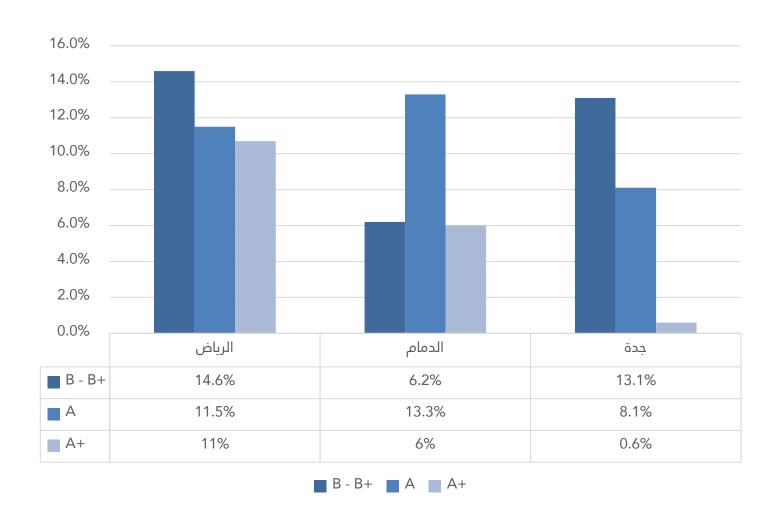

#### Riyadh City

In Riyadh, luxury offices saw average rents increase by 10.7% year-on-year to an average of SAR 2,767 per square meter. In addition, Grade A increased by 11.5% to an average of SAR 2,050 per square meter. The Grade B segment recorded the highest year-on-year increase of 14.6% with average rent reaching SAR 1,686 per square meter. As for the average occupancy rates in Riyadh, the occupancy of Grade B offices remained unchanged at 99.4% and luxury and Grade A offices witnessed increases of 4.5% and 0.1% respectively to 94.7% and Kamal occupancy respectively.

#### Dammam City

The office market in Dammam has seen an increase in rents in both market segments. The average rent for Grade A offices was SAR 1,067 per square meter, an increase of 13.3% year-on-year. The Grade B office category also improved by 6.2% to record an average rent of SAR 567 in Al Khobar, and the average rent of Grade A assets reached SAR 1,145 per square meter after an increase of 6.0% during the same period. Average occupancy levels in both cities also recorded increases, with Al Khobar's Grade A office occupancy reaching 86.3% following a year-on-year increase of 5.3 percentage points.

#### Jeddah City

There is a significant improvement in average rental prices for both Grade A and Tier B assets from the beginning of the year to the second quarter of 2024 In the Grade A sector, average rents increased by 8.1% to SAR 1,419 per square meter, while Grade B offices increased by 13.1% to SAR 800 per square meter. In terms of average occupancy, Grade A and Grade B recorded gains of 0.6 percentage points and 8.0 percentage points respectively, resulting in average occupancy rates of 93.1% for Grade A and 88.0% for Grade B, respectively.