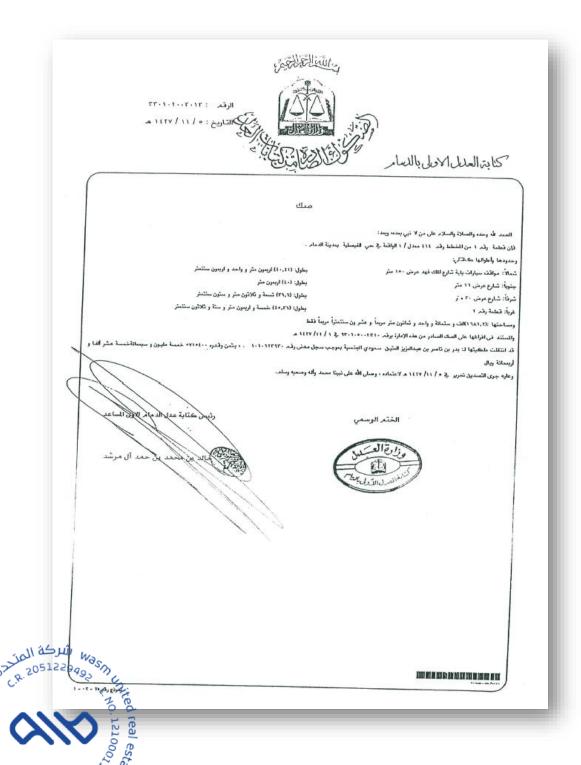

# **Executive Summary**

| Beneficiary of the Report:                                           | Musharaka Capital                                         |  |
|----------------------------------------------------------------------|-----------------------------------------------------------|--|
| Client "Applicant":                                                  | Musharaka Capital                                         |  |
| ID of other users                                                    | Fund Manager and Investors - Report Reviewers - Capital   |  |
|                                                                      | Market Authority                                          |  |
| Area No.   Block   Layout:                                           | Plot No. 1/2/45 - 2/2/45 - 3/4/45 - 1/4/45 - 2/4/45 -     |  |
|                                                                      | 3/2/45 from plan No. 3/1391                               |  |
| Property Address:                                                    | Riyadh                                                    |  |
| Registration Number in the (Qima) System:                            | 1320887                                                   |  |
| Land Area: 29,955 M                                                  |                                                           |  |
| Instrument Number:                                                   | 910123031387                                              |  |
| Instrument Date:                                                     | H 1438/11/25                                              |  |
| Value Assumption:                                                    | Current use                                               |  |
| Ownership Type:                                                      | 100% Absolute                                             |  |
| Valuation Method:                                                    | Income method                                             |  |
| Nature of the Valuated Asset:                                        | Al Baraka warehouses                                      |  |
| Valuation Criteria:                                                  | The complete departure from the International Valuation   |  |
|                                                                      | Standards (IVS) was made in response to the International |  |
|                                                                      | Financial Reporting Standards (IFRS).                     |  |
| Inspection Date:                                                     | 2 Dec 2024                                                |  |
| Report Issue Date: Was                                               | 4 Mar 2025                                                |  |
| Date of Wakie:                                                       | 31 Dec 2024                                               |  |
| Report Expiry:                                                       | 90 Days                                                   |  |
| Value Basis                                                          | Fair Value                                                |  |
| Value Basis  Valuation Currency:  Value in Numbers:  Value in Words: | Saudi Riyal                                               |  |
| Value in Numbers:                                                    | 90,118,000                                                |  |
| Value in Words:                                                      | ninety million one hundred eighteen thousand              |  |

#### **Services Evaluation**

| Direction | Length   | Description                                                |
|-----------|----------|------------------------------------------------------------|
| North     | 99,87 m  | Street width 30 m                                          |
| South     | 99,85 m  | Street width 36 m                                          |
| East      | 299,95 m | Plot No. 1/45 and No. 3/45                                 |
| West      | 299,98 m | Plot No. 4/2/45, 5/2/45, 6/2/45,<br>7/2/45, 5/4/45, 6/4/45 |