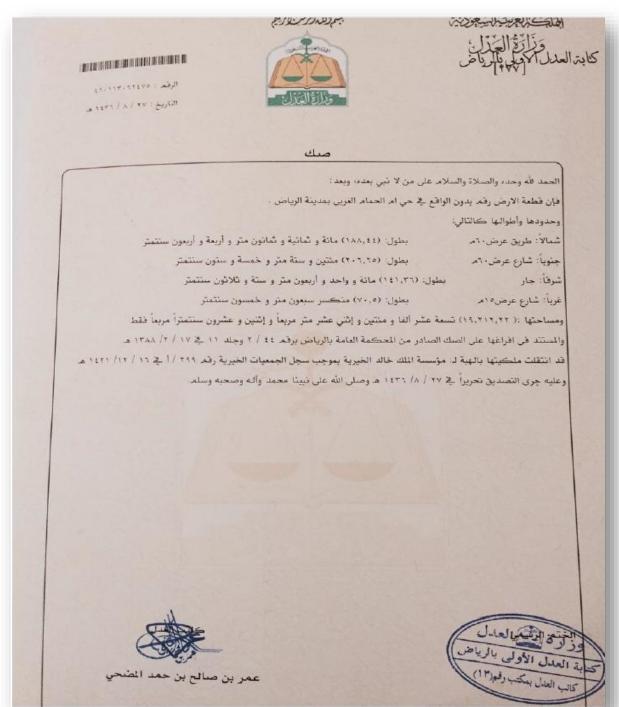

# **Executive Summary**

| Beneficiary of the Report:                | Musharaka Capital                                          |
|-------------------------------------------|------------------------------------------------------------|
| Client "Applicant":                       | Musharaka Capital                                          |
| ID of other users                         | Fund Manager and Investors - Report Reviewers - Capital    |
|                                           | Market Authority                                           |
| Area No.   Block   Layout:                | Piece number without                                       |
| Property Address:                         | Riyadh – Um Alhamam                                        |
| Registration Number in the (Qima) System: | 1319730                                                    |
| Land Area:                                | 19,212,22 M                                                |
| Instrument Number:                        | 410113062475                                               |
| Instrument Date:                          | <b>a</b> 1436/8/27                                         |
| Value Assumption:                         | Current use                                                |
| Ownership Type:                           | Restricted ownership                                       |
| Valuation Method:                         | Income method                                              |
| Nature of the Valuated Asset:             | Commercial building                                        |
| Valuation Criteria:                       | The complete departure from the International Valuation    |
|                                           | Standards (IVS) in response to the International Financial |
|                                           | Reporting Standards (IFRS).                                |
| Inspection Date:                          | 2 Nov 2024                                                 |
| Report Issue Date:                        | 4 Mar 2025                                                 |
| Date of Value:                            | 31 Dec 2024                                                |
| Report Expiry:                            | 90 Days                                                    |
| Value Basis:                              | Fair Value                                                 |
| Valuation Cuirency:                       | Saudi Riyal                                                |
| Value in Numbers:                         | 54,228,000                                                 |
| Palu Chrons E                             | fifty-four million two hundred twenty-eight thousand       |

### **Description**

| Direction Length      |          | Description       |  |
|-----------------------|----------|-------------------|--|
| <b>North</b> 188,44 m |          | Road width 60 m   |  |
| South                 | 206,65 m | Street width 60 m |  |
| East                  | 141,36 m | neighbor          |  |
| West                  | 70,5 m   | Street width 15 m |  |