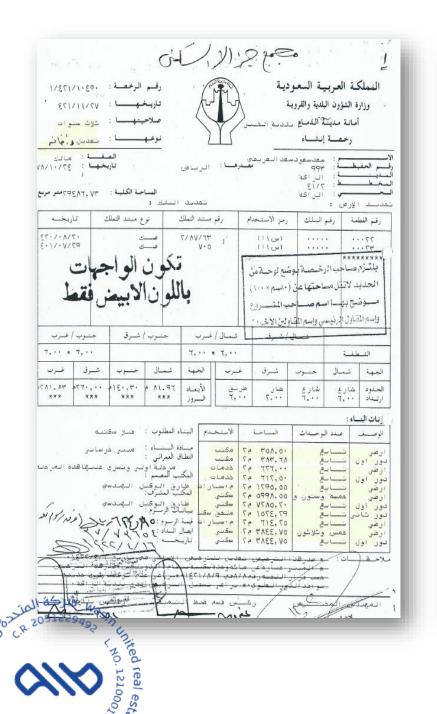

#### The property is a **commercial complex**.

- The complex is located in the city of Riyadh at the intersection of Al-Urouba Road with Prince Turki bin Abdulaziz I Road in the western
   Umm Al-Hamam neighborhood, where the site is considered one of the most important and active sites in the region. It includes a number of commercial exhibitions, including restaurants, cafes and a supermarket.
- Number of exhibitions (19) exhibitions.
- Main tenants: Hyper Panda, Starbucks, Al Baik Restaurants.
- Building surface area: 11,292 m2.
- The estimated age of the property is 7 years.

### **Description**

| Direction Length      |          | Description       |  |
|-----------------------|----------|-------------------|--|
| <b>North</b> 188,44 m |          | Road width 60 m   |  |
| South                 | 206,65 m | Street width 60 m |  |
| East                  | 141,36 m | neighbor          |  |
| West                  | 70,5 m   | Street width 15 m |  |

#### Details of Al Orouba Plaza Complex

|        | Comp      | ex Details                 |
|--------|-----------|----------------------------|
| 2m     | 19,212.22 | Land Area                  |
| 2m     | 11,292    | Total building areas       |
| %      | %60       | Percentage of rental areas |
| 2m     | 6,775     | Total rental area          |
| number | 19        | Number of Units            |