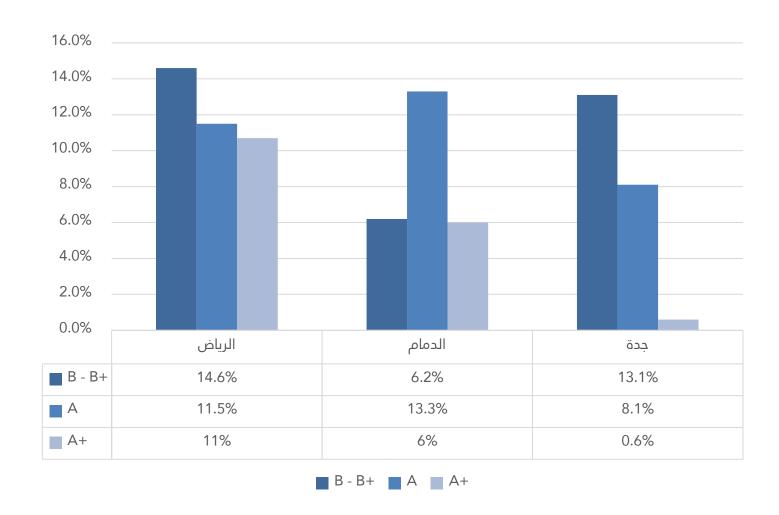

Analysis of rental change rates for office sector real estate at the level of main regions

#### Riyadh City

In Riyadh, luxury offices saw average rents increase by 10.7% year-on-year to an average of SAR 2,767 per square meter. In addition, Grade A increased by 11.5% to an average of SAR 2,050 per square meter. The Grade B segment recorded the highest year-on-year increase of 14.6% with average rent reaching SAR 1,686 per square meter. As for the average occupancy rates in Riyadh, the occupancy of Grade B offices remained unchanged at 99.4% and luxury and Grade A offices witnessed increases of 4.5% and 0.1% respectively to 94.7% and Kamal occupancy respectively.

#### Dammam City

The office market in Dammam has seen an increase in rents in both market segments. The average rent for Grade A offices was SAR 1,067 per square meter, an increase of 13.3% year-on-year. The Grade B office category also improved by 6.2% to record an average rent of SAR 567 in Al Khobar, and the average rent of Grade A assets reached SAR 1,145 per square meter after an increase of 6.0% during the same period. Average occupancy levels in both cities also recorded increases, with Al Khobar's Grade A office occupancy reaching 86.3% following a year-on-year increase of 5.3 percentage points.

Occupancy rates for Grade A and Grade B offices in Dammam increased by 5.0% and 4.0% respectively to 87.2% and 71.6% respectively.

#### Jeddah City

There is a significant improvement in average rental prices for both Grade A and Tier B assets from the beginning of the year to the second quarter of 2024 In the Grade A sector, average rents increased by 8.1% to SAR 1,419 per square meter, while Grade B offices increased by 13.1% to SAR 800 per square meter. In terms of average occupancy, Grade A and Grade B recorded gains of 0.6 percentage points and 8.0 percentage points respectively, resulting in average occupancy rates of 93.1% for Grade A and 88.0% for Grade B, respectively.