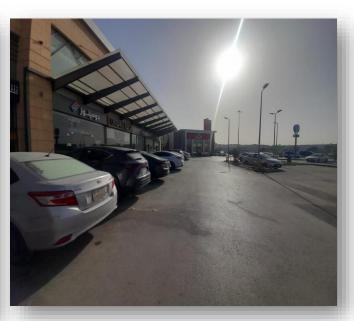

#### The property is a **commercial complex**.

- The complex is located in the city of Riyadh at the intersection of Al-Urouba Road with Prince Turki bin Abdulaziz I Road in the western
   Umm Al-Hamam neighborhood, where the site is considered one of the most important and active sites in the region. It includes a number of commercial exhibitions, including restaurants, cafes and a supermarket.
- Number of exhibitions (19) exhibitions.
- Main tenants: Hyper Panda, Starbucks, Al Baik Restaurants.
- Building surface area: 11,292 m2.
- The estimated age of the property is 7 years.