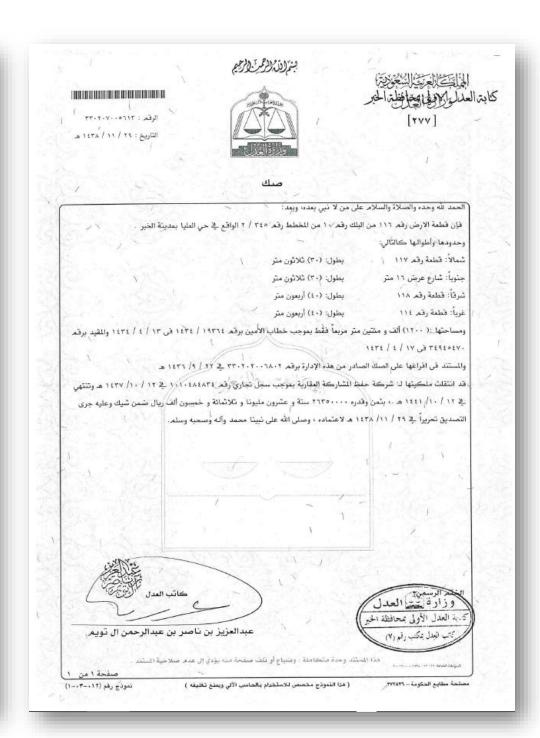

|
| A State                                                                           |            | T          | otal Property \ | /alue          |                |                |                |               |            |            | 84,943,349       |
|                                                                                   |            | Total pro  | perty value af  | ter rounding   |                |                |                |               |            |            | 84,944,000       |

84,944,000 SAR Total Value of the Property

**Chapter Three** 

**Documents & Photos** 



#### **Documents**

[YVY]

حدودها وأطوالها كالتالي:

جنوباً: شارع عرض ١٦،٠٠ متر

شمالاً: قطعة رقم ١١٣

شرقاً: قطعة رقم ١١٤

العدل الأولى بمحافظة الخبر

مصلحة مطابع الحكومة - ٢٧٢٨٢٦





wasm-utd.sa

## Building Permit photo





wasm-utd.sa

# Property Photos



# Property Photos

















**Chapter Four** 

**Value Final Opinion** 





#### Final opinion on value

United Wasm Real Estate Valuation Company certifies the market value of the property below using the income method on 31 December 2024

| Value in Words                                       | Value in Numbers |
|------------------------------------------------------|------------------|
| eighty-four million nine hundred forty-four thousand | 84,944,000 SAR   |



Approved By Abdulwahab Alshuredah 1210001174 **Basic Fellow** 

Review Renad Al Zahrani 1210003531 Affiliate Member

Ahmed Alhussain 1210002786 Affiliate Member

Prepare

Preview Faisal Al-Baqmi 1210003581 Affiliate Member













# WAS