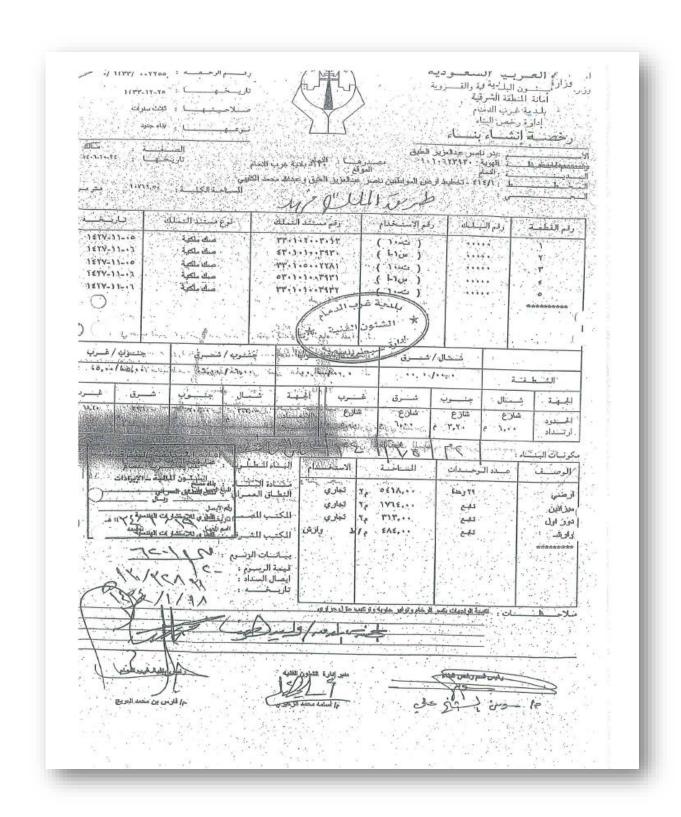

## **Property Description**

The property is warehouses.

The warehouses are located in the Sulay area in the city of Riyadh. They are warehouses built according to the best levels and standards for warehouse equipment, and are considered among the largest and finest warehouses in the region.

The total building area is 27,605 square meters.