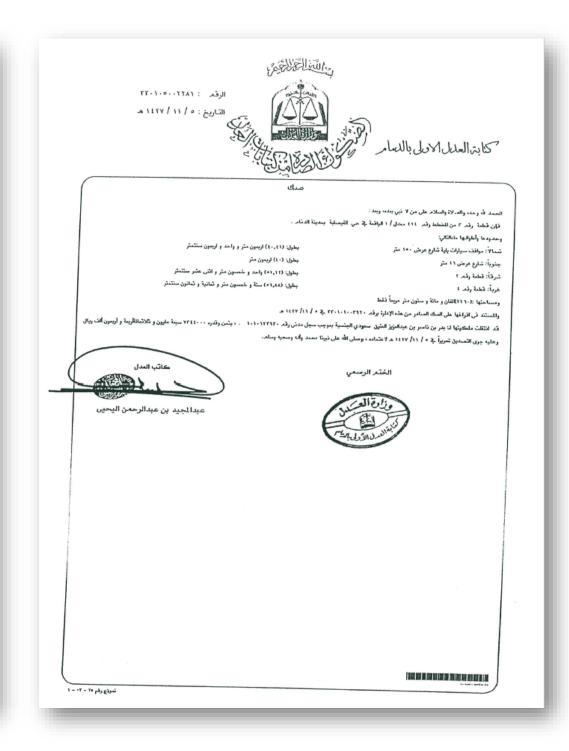

# **Executive Summary**

| Beneficiary of the Report:                                           | Musharaka Capital                                         |  |
|----------------------------------------------------------------------|-----------------------------------------------------------|--|
| Client "Applicant":                                                  | Musharaka Capital                                         |  |
| ID of other users                                                    | Fund Manager and Investors - Report Reviewers - Capital   |  |
|                                                                      | Market Authority                                          |  |
| Area No.   Block   Layout:                                           | Plot No. 1/2/45 - 2/2/45 - 3/4/45 - 1/4/45 - 2/4/45 -     |  |
|                                                                      | 3/2/45 from plan No. 3/1391                               |  |
| Property Address:                                                    | Riyadh                                                    |  |
| Registration Number in the (Qima) System:                            | 1320887                                                   |  |
| Land Area: 29,955 M                                                  |                                                           |  |
| Instrument Number:                                                   | 910123031387                                              |  |
| Instrument Date:                                                     | H 1438/11/25                                              |  |
| Value Assumption:                                                    | Current use                                               |  |
| Ownership Type:                                                      | 100% Absolute                                             |  |
| Valuation Method:                                                    | Income method                                             |  |
| Nature of the Valuated Asset:                                        | Al Baraka warehouses                                      |  |
| Valuation Criteria:                                                  | The complete departure from the International Valuation   |  |
|                                                                      | Standards (IVS) was made in response to the International |  |
|                                                                      | Financial Reporting Standards (IFRS).                     |  |
| Inspection Date:                                                     | 2 Dec 2024                                                |  |
| Report Issue Date: Was                                               | 4 Mar 2025                                                |  |
| Date of Wakie:                                                       | 31 Dec 2024                                               |  |
| Report Expiry:                                                       | 90 Days                                                   |  |
| Value Basis                                                          | Fair Value                                                |  |
| Value Basis  Valuation Currency:  Value in Numbers:  Value in Words: | Saudi Riyal                                               |  |
| Value in Numbers:                                                    | 90,118,000                                                |  |
| Value in Words:                                                      | ninety million one hundred eighteen thousand              |  |

#### **Services Evaluation**

| Direction | Length   | Description                                                |
|-----------|----------|------------------------------------------------------------|
| North     | 99,87 m  | Street width 30 m                                          |
| South     | 99,85 m  | Street width 36 m                                          |
| East      | 299,95 m | Plot No. 1/45 and No. 3/45                                 |
| West      | 299,98 m | Plot No. 4/2/45, 5/2/45, 6/2/45,<br>7/2/45, 5/4/45, 6/4/45 |