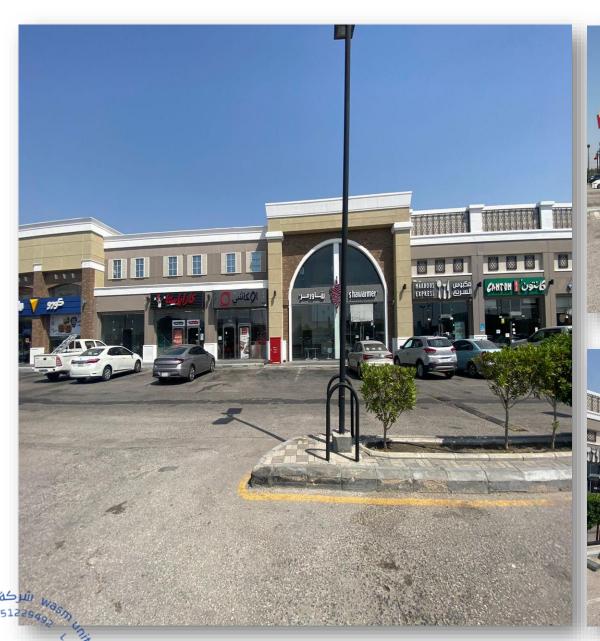

#### The property is a **commercial complex**.

- The complex is located in the city of Riyadh at the intersection of Al-Urouba Road with Prince Turki bin Abdulaziz I Road in the western
   Umm Al-Hamam neighborhood, where the site is considered one of the most important and active sites in the region. It includes a number of commercial exhibitions, including restaurants, cafes and a supermarket.
- Number of exhibitions (19) exhibitions.
- Main tenants: Hyper Panda, Starbucks, Al Baik Restaurants.
- Building surface area: 11,292 m2.
- The estimated age of the property is 7 years.