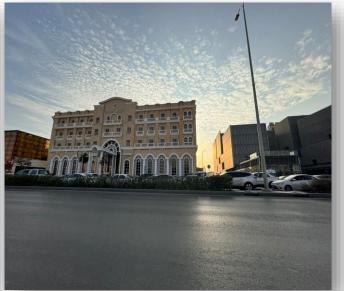

#### The property is a **commercial complex**.

- The complex is located in the city of Riyadh at the intersection of Al-Urouba Road with Prince Turki bin Abdulaziz I Road in the western
   Umm Al-Hamam neighborhood, where the site is considered one of the most important and active sites in the region. It includes a number of commercial exhibitions, including restaurants, cafes and a supermarket.
- Number of exhibitions (19) exhibitions.
- Main tenants: Hyper Panda, Starbucks, Al Baik Restaurants.
- Building surface area: 11,292 m2.
- The estimated age of the property is 7 years.

### **Description**

| Direction Length      |          | Description       |  |
|-----------------------|----------|-------------------|--|
| <b>North</b> 188,44 m |          | Road width 60 m   |  |
| South                 | 206,65 m | Street width 60 m |  |
| East                  | 141,36 m | neighbor          |  |
| West                  | 70,5 m   | Street width 15 m |  |