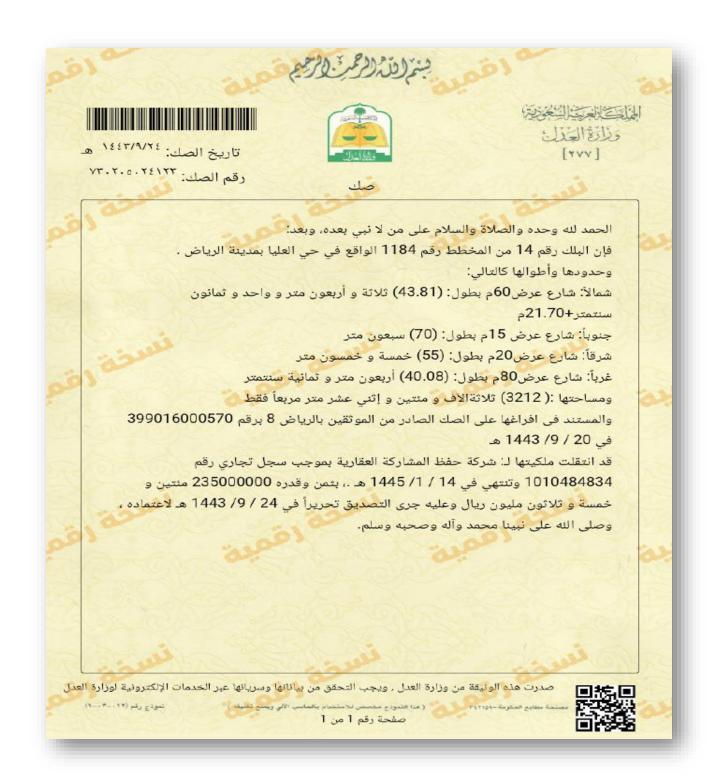

# **Executive Summary**

| Beneficiary of the Report:                | Musharaka Capital                                          |
|-------------------------------------------|------------------------------------------------------------|
| Client "Applicant":                       | Musharaka Capital                                          |
| ID of other users                         | Fund Manager and Investors - Report Reviewers - Capital    |
|                                           | Market Authority                                           |
| Area No.   Block   Layout:                | Piece number without                                       |
| Property Address:                         | Riyadh – Um Alhamam                                        |
| Registration Number in the (Qima) System: | 1319730                                                    |
| Land Area:                                | 19,212,22 M                                                |
| Instrument Number:                        | 410113062475                                               |
| Instrument Date:                          | <b>a</b> 1436/8/27                                         |
| Value Assumption:                         | Current use                                                |
| Ownership Type:                           | Restricted ownership                                       |
| Valuation Method:                         | Income method                                              |
| Nature of the Valuated Asset:             | Commercial building                                        |
| Valuation Criteria:                       | The complete departure from the International Valuation    |
|                                           | Standards (IVS) in response to the International Financial |
|                                           | Reporting Standards (IFRS).                                |
| Inspection Date:                          | 2 Nov 2024                                                 |
| Report Issue Date:                        | 4 Mar 2025                                                 |
| Date of Value:                            | 31 Dec 2024                                                |
| Report Expiry:                            | 90 Days                                                    |
| Value Basis:                              | Fair Value                                                 |
| Valuation Cuirency:                       | Saudi Riyal                                                |
| Value in Numbers:                         | 54,228,000                                                 |
| Palu Chrons E                             | fifty-four million two hundred twenty-eight thousand       |

### **Description**

| Direction Length      |          | Description       |  |
|-----------------------|----------|-------------------|--|
| <b>North</b> 188,44 m |          | Road width 60 m   |  |
| South                 | 206,65 m | Street width 60 m |  |
| East                  | 141,36 m | neighbor          |  |
| West                  | 70,5 m   | Street width 15 m |  |