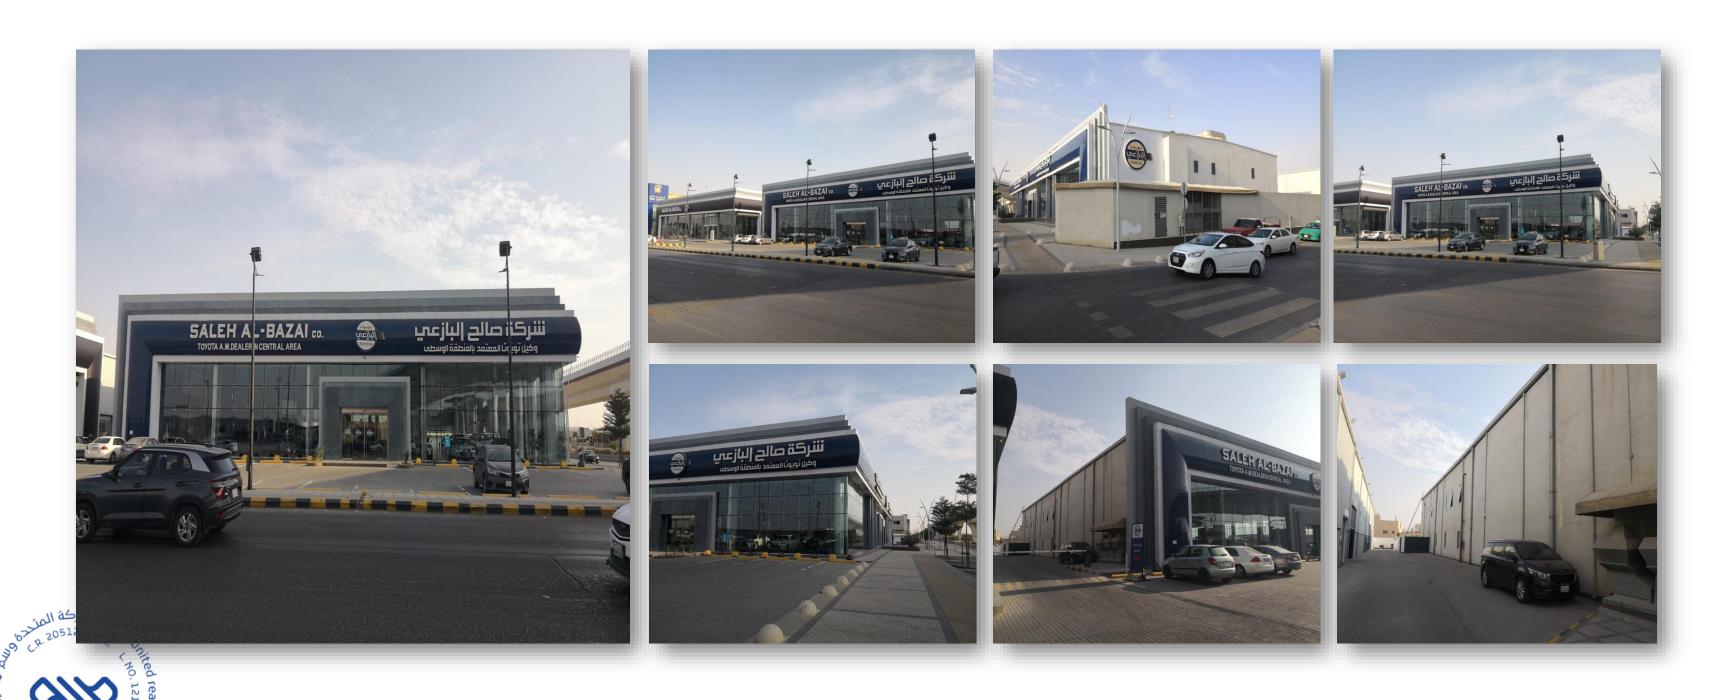

# **Property Photos**

04

Final opinion on value

## **Property Description**

The property is warehouses.

The warehouses are located in the Sulay area in the city of Riyadh. They are warehouses built according to the best levels and standards for warehouse equipment, and are considered among the largest and finest warehouses in the region.