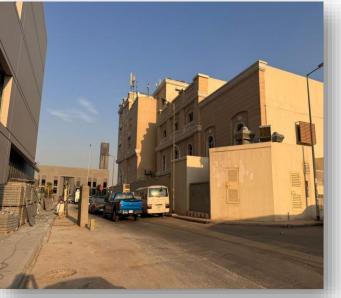

#### The property is a **commercial complex**.

- The complex is located in the city of Riyadh at the intersection of Al-Urouba Road with Prince Turki bin Abdulaziz I Road in the western
   Umm Al-Hamam neighborhood, where the site is considered one of the most important and active sites in the region. It includes a number of commercial exhibitions, including restaurants, cafes and a supermarket.
- Number of exhibitions (19) exhibitions.
- Main tenants: Hyper Panda, Starbucks, Al Baik Restaurants.
- Building surface area: 11,292 m2.
- The estimated age of the property is 7 years.

### **Description**

| Direction Length      |          | Description       |  |
|-----------------------|----------|-------------------|--|
| <b>North</b> 188,44 m |          | Road width 60 m   |  |
| South                 | 206,65 m | Street width 60 m |  |
| East                  | 141,36 m | neighbor          |  |
| West                  | 70,5 m   | Street width 15 m |  |