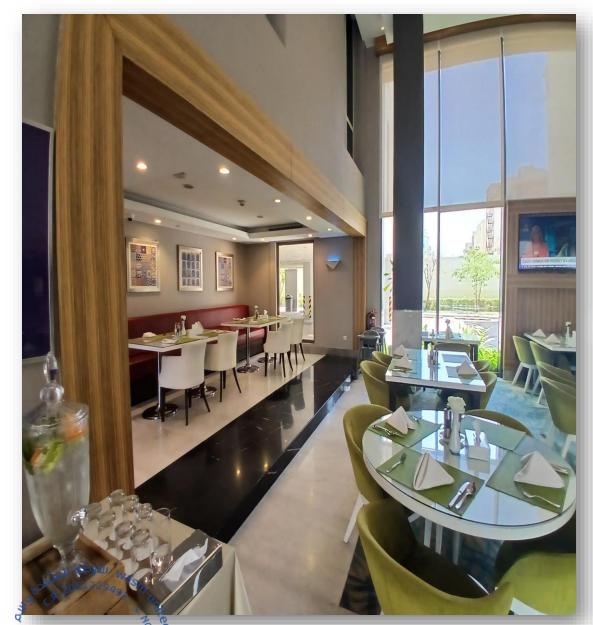

# **Property Photos**

04

Final opinion on value

#### The property is a **commercial complex**.

- The complex is located in the city of Riyadh at the intersection of Al-Urouba Road with Prince Turki bin Abdulaziz I Road in the western
   Umm Al-Hamam neighborhood, where the site is considered one of the most important and active sites in the region. It includes a number of commercial exhibitions, including restaurants, cafes and a supermarket.
- Number of exhibitions (19) exhibitions.
- Main tenants: Hyper Panda, Starbucks, Al Baik Restaurants.
- Building surface area: 11,292 m2.
- The estimated age of the property is 7 years.