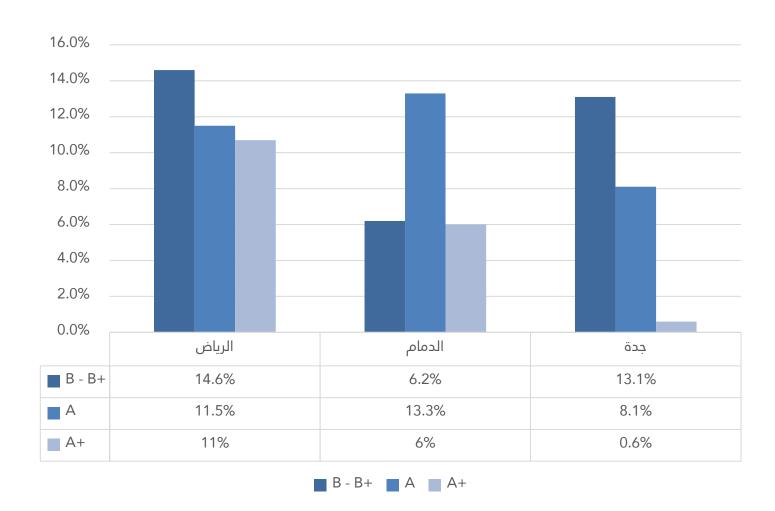

#### Riyadh City

In Riyadh, luxury offices saw average rents increase by 10.7% year-on-year to an average of SAR 2,767 per square meter. In addition, Grade A increased by 11.5% to an average of SAR 2,050 per square meter. The Grade B segment recorded the highest year-on-year increase of 14.6% with average rent reaching SAR 1,686 per square meter. As for the average occupancy rates in Riyadh, the occupancy of Grade B offices remained unchanged at 99.4% and luxury and Grade A offices witnessed increases of 4.5% and 0.1% respectively to 94.7% and Kamal occupancy respectively.

#### Dammam City

The office market in Dammam has seen an increase in rents in both market segments. The average rent for Grade A offices was SAR 1,067 per square meter, an increase of 13.3% year-on-year. The Grade B office category also improved by 6.2% to record an average rent of SAR 567 in Al Khobar, and the average rent of Grade A assets reached SAR 1,145 per square meter after an increase of 6.0% during the same period. Average occupancy levels in both cities also recorded increases, with Al Khobar's Grade A office occupancy reaching 86.3% following a year-on-year increase of 5.3 percentage points.

Occupancy rates for Grade A and Grade B offices in Dammam increased by 5.0% and 4.0% respectively to 87.2% and 71.6% respectively.

#### Jeddah City

There is a significant improvement in average rental prices for both Grade A and Tier B assets from the beginning of the year to the second quarter of 2024 In the Grade A sector, average rents increased by 8.1% to SAR 1,419 per square meter, while Grade B offices increased by 13.1% to SAR 800 per square meter. In terms of average occupancy, Grade A and Grade B recorded gains of 0.6 percentage points and 8.0 percentage points respectively, resulting in average occupancy rates of 93.1% for Grade A and 88.0% for Grade B, respectively.