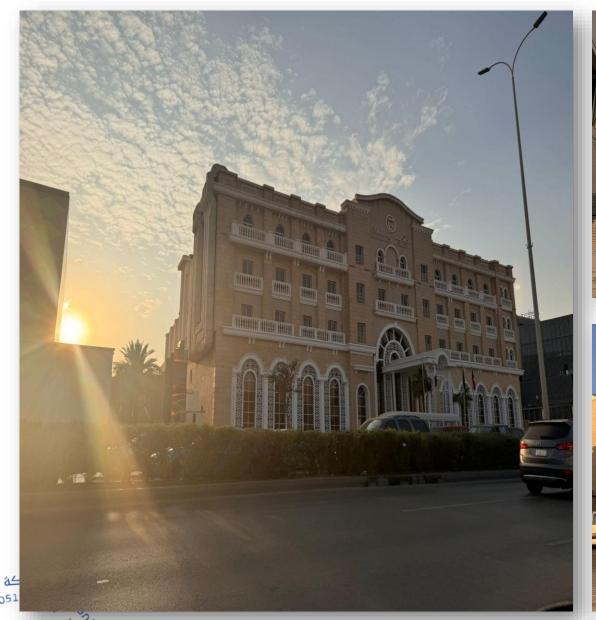

# **Property Photos**

04

Final opinion on value

#### The property is a **commercial complex**.

- The complex is located in the city of Riyadh at the intersection of Al-Urouba Road with Prince Turki bin Abdulaziz I Road in the western
   Umm Al-Hamam neighborhood, where the site is considered one of the most important and active sites in the region. It includes a number of commercial exhibitions, including restaurants, cafes and a supermarket.
- Number of exhibitions (19) exhibitions.
- Main tenants: Hyper Panda, Starbucks, Al Baik Restaurants.
- Building surface area: 11,292 m2.
- The estimated age of the property is 7 years.