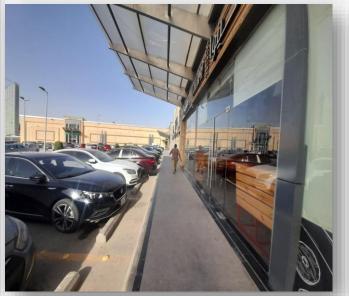

#### The property is a **commercial complex**.

- The complex is located in the city of Riyadh at the intersection of Al-Urouba Road with Prince Turki bin Abdulaziz I Road in the western
   Umm Al-Hamam neighborhood, where the site is considered one of the most important and active sites in the region. It includes a number of commercial exhibitions, including restaurants, cafes and a supermarket.
- Number of exhibitions (19) exhibitions.
- Main tenants: Hyper Panda, Starbucks, Al Baik Restaurants.
- Building surface area: 11,292 m2.
- The estimated age of the property is 7 years.