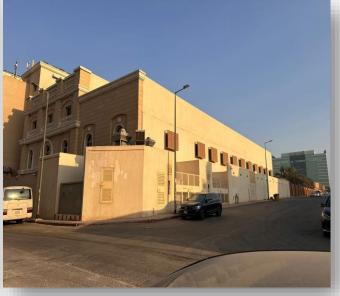

#### The property is a **commercial complex**.

- The complex is located in the city of Riyadh at the intersection of Al-Urouba Road with Prince Turki bin Abdulaziz I Road in the western
   Umm Al-Hamam neighborhood, where the site is considered one of the most important and active sites in the region. It includes a number of commercial exhibitions, including restaurants, cafes and a supermarket.
- Number of exhibitions (19) exhibitions.
- Main tenants: Hyper Panda, Starbucks, Al Baik Restaurants.
- Building surface area: 11,292 m2.
- The estimated age of the property is 7 years.

### **Description**

| Direction Length      |          | Description       |  |
|-----------------------|----------|-------------------|--|
| <b>North</b> 188,44 m |          | Road width 60 m   |  |
| South                 | 206,65 m | Street width 60 m |  |
| East                  | 141,36 m | neighbor          |  |
| West                  | 70,5 m   | Street width 15 m |  |