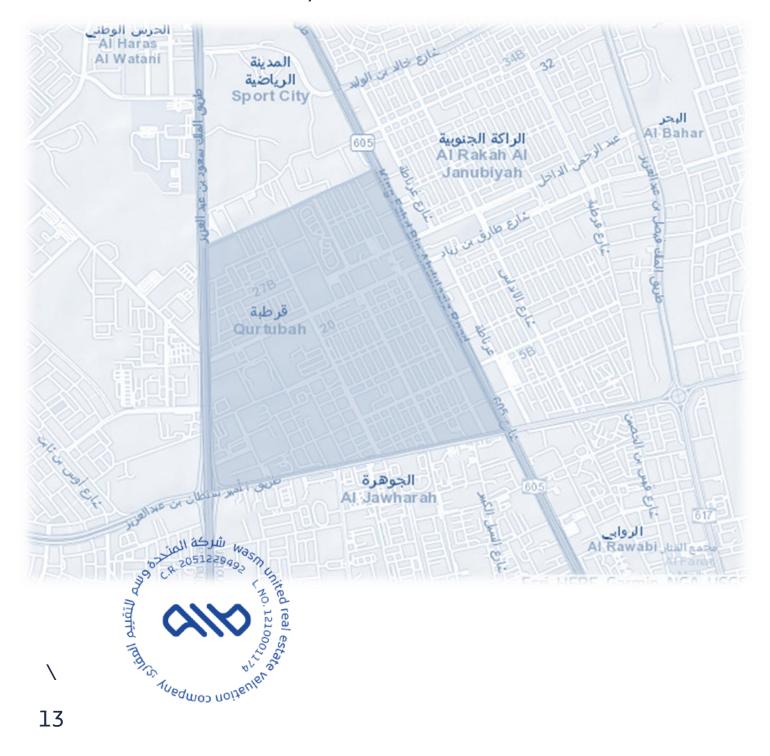

#### The property is a **commercial complex**.

- The complex is located in the city of Riyadh at the intersection of Al-Urouba Road with Prince Turki bin Abdulaziz I Road in the western
   Umm Al-Hamam neighborhood, where the site is considered one of the most important and active sites in the region. It includes a number of commercial exhibitions, including restaurants, cafes and a supermarket.
- Number of exhibitions (19) exhibitions.
- Main tenants: Hyper Panda, Starbucks, Al Baik Restaurants.
- Building surface area: 11,292 m2.
- The estimated age of the property is 7 years.

# Analysis of the evaluation result – analysis of the rental movement in the vicinity of the real estate area

um Al-Hamam Al-Gharbi District