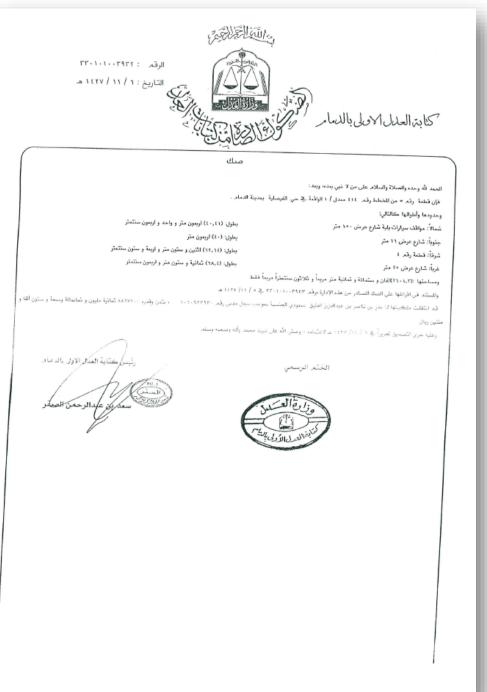

# **Executive Summary**

| Beneficiary of the Report:                                           | Musharaka Capital                                         |  |
|----------------------------------------------------------------------|-----------------------------------------------------------|--|
| Client "Applicant":                                                  | Musharaka Capital                                         |  |
| ID of other users                                                    | Fund Manager and Investors - Report Reviewers - Capital   |  |
|                                                                      | Market Authority                                          |  |
| Area No.   Block   Layout:                                           | Plot No. 1/2/45 - 2/2/45 - 3/4/45 - 1/4/45 - 2/4/45 -     |  |
|                                                                      | 3/2/45 from plan No. 3/1391                               |  |
| Property Address:                                                    | Riyadh                                                    |  |
| Registration Number in the (Qima) System:                            | 1320887                                                   |  |
| Land Area: 29,955 M                                                  |                                                           |  |
| Instrument Number:                                                   | 910123031387                                              |  |
| Instrument Date:                                                     | H 1438/11/25                                              |  |
| Value Assumption:                                                    | Current use                                               |  |
| Ownership Type:                                                      | 100% Absolute                                             |  |
| Valuation Method:                                                    | Income method                                             |  |
| Nature of the Valuated Asset:                                        | Al Baraka warehouses                                      |  |
| Valuation Criteria:                                                  | The complete departure from the International Valuation   |  |
|                                                                      | Standards (IVS) was made in response to the International |  |
|                                                                      | Financial Reporting Standards (IFRS).                     |  |
| Inspection Date:                                                     | 2 Dec 2024                                                |  |
| Report Issue Date: Was                                               | 4 Mar 2025                                                |  |
| Date of Wakie:                                                       | 31 Dec 2024                                               |  |
| Report Expiry:                                                       | 90 Days                                                   |  |
| Value Basis                                                          | Fair Value                                                |  |
| Value Basis  Valuation Currency:  Value in Numbers:  Value in Words: | Saudi Riyal                                               |  |
| Value in Numbers:                                                    | 90,118,000                                                |  |
| Value in Words:                                                      | ninety million one hundred eighteen thousand              |  |

#### **Services Evaluation**

| Direction | Length   | Description                                                |
|-----------|----------|------------------------------------------------------------|
| North     | 99,87 m  | Street width 30 m                                          |
| South     | 99,85 m  | Street width 36 m                                          |
| East      | 299,95 m | Plot No. 1/45 and No. 3/45                                 |
| West      | 299,98 m | Plot No. 4/2/45, 5/2/45, 6/2/45,<br>7/2/45, 5/4/45, 6/4/45 |