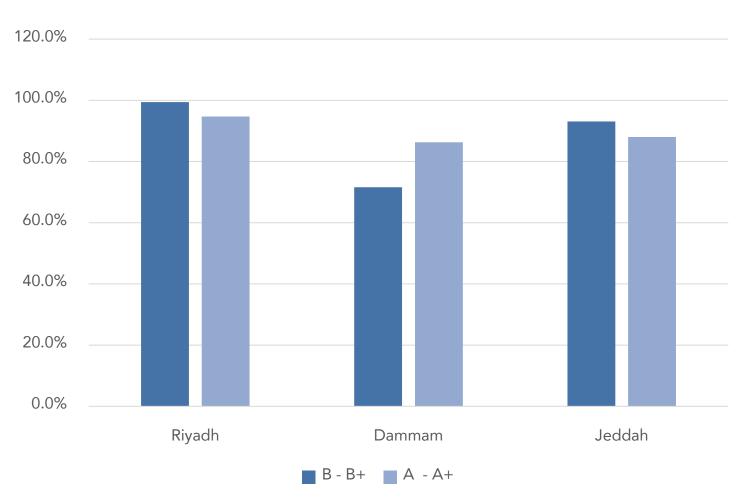

#### Riyadh City

In Riyadh, luxury offices saw average rents increase by 10.7% year-on-year to an average of SAR 2,767 per square meter. In addition, Grade A increased by 11.5% to an average of SAR 2,050 per square meter. The Grade B segment recorded the highest year-on-year increase of 14.6% with average rent reaching SAR 1,686 per square meter. As for the average occupancy rates in Riyadh, the occupancy of Grade B offices remained unchanged at 99.4% and luxury and Grade A offices witnessed increases of 4.5% and 0.1% respectively to 94.7% and Kamal occupancy respectively.

#### Dammam City

The office market in Dammam has seen an increase in rents in both market segments. The average rent for Grade A offices was SAR 1,067 per square meter, an increase of 13.3% year-on-year. The Grade B office category also improved by 6.2% to record an average rent of SAR 567 in Al Khobar, and the average rent of Grade A assets reached SAR 1,145 per square meter after an increase of 6.0% during the same period. Average occupancy levels in both cities also recorded increases, with Al Khobar's Grade A office occupancy reaching 86.3% following a year-on-year increase of 5.3 percentage points.

Occupancy rates for Grade A and Grade B offices in Dammam increased by 5.0% and 4.0% respectively to 87.2% and 71.6% respectively.

#### Jeddah City

There is a significant improvement in average rental prices for both Grade A and Tier B assets from the beginning of the year to the second quarter of 2024 In the Grade A sector, average rents increased by 8.1% to SAR 1,419 per square meter, while Grade B offices increased by 13.1% to SAR 800 per square meter. In terms of average occupancy, Grade A and Grade B recorded gains of 0.6 percentage points and 8.0 percentage points respectively, resulting in average occupancy rates of 93.1% for Grade A and 88.0% for Grade B, respectively.