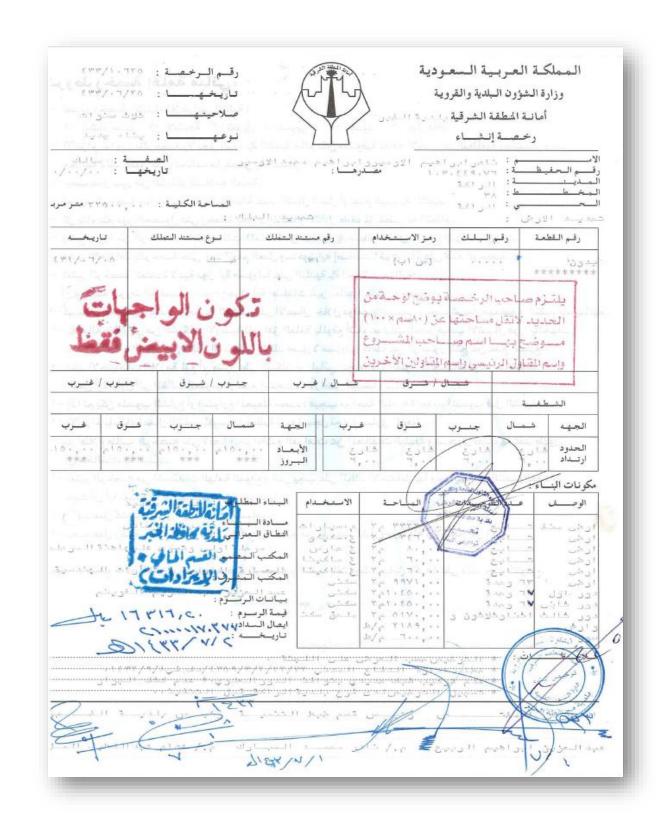

# **Executive Summary**

| Beneficiary of the Report:                                           | Musharaka Capital                                         |  |
|----------------------------------------------------------------------|-----------------------------------------------------------|--|
| Client "Applicant":                                                  | Musharaka Capital                                         |  |
| ID of other users                                                    | Fund Manager and Investors - Report Reviewers - Capital   |  |
|                                                                      | Market Authority                                          |  |
| Area No.   Block   Layout:                                           | Plot No. 1/2/45 - 2/2/45 - 3/4/45 - 1/4/45 - 2/4/45 -     |  |
|                                                                      | 3/2/45 from plan No. 3/1391                               |  |
| Property Address:                                                    | Riyadh                                                    |  |
| Registration Number in the (Qima) System:                            | 1320887                                                   |  |
| Land Area: 29,955 M                                                  |                                                           |  |
| Instrument Number:                                                   | 910123031387                                              |  |
| Instrument Date:                                                     | H 1438/11/25                                              |  |
| Value Assumption:                                                    | Current use                                               |  |
| Ownership Type:                                                      | 100% Absolute                                             |  |
| Valuation Method:                                                    | Income method                                             |  |
| Nature of the Valuated Asset:                                        | Al Baraka warehouses                                      |  |
| Valuation Criteria:                                                  | The complete departure from the International Valuation   |  |
|                                                                      | Standards (IVS) was made in response to the International |  |
|                                                                      | Financial Reporting Standards (IFRS).                     |  |
| Inspection Date:                                                     | 2 Dec 2024                                                |  |
| Report Issue Date: Was                                               | 4 Mar 2025                                                |  |
| Date of Wakie:                                                       | 31 Dec 2024                                               |  |
| Report Expiry:                                                       | 90 Days                                                   |  |
| Value Basis                                                          | Fair Value                                                |  |
| Value Basis  Valuation Currency:  Value in Numbers:  Value in Words: | Saudi Riyal                                               |  |
| Value in Numbers:                                                    | 90,118,000                                                |  |
| Value in Words:                                                      | ninety million one hundred eighteen thousand              |  |

# **Property Location**

Click on the image to go to the location

02

Report Details

| Instrument Owner                 | Hafiz Real Estate Participation Company                                                                                                                 |  |  |  |  |
|----------------------------------|---------------------------------------------------------------------------------------------------------------------------------------------------------|--|--|--|--|
| Report Beneficiary               | Musharaka Capital                                                                                                                                       |  |  |  |  |
| Applicant Report                 | Musharaka Capital                                                                                                                                       |  |  |  |  |
| ID of other users                | Fund Manager and Investors - Report Reviewers - Capital Market Authority                                                                                |  |  |  |  |
| Report Purposes                  | the financial statements                                                                                                                                |  |  |  |  |
| Assets Nature                    | AlBaraka warehouses                                                                                                                                     |  |  |  |  |
| Ownership Percentage             | 100% Absolute                                                                                                                                           |  |  |  |  |
|                                  | • The valuation report was prepared based on the information provided by the esteemed client. The value of the property subject to the valuation is for |  |  |  |  |
|                                  | accounting purposes and therefore this report may not be used for any other purposes.                                                                   |  |  |  |  |
|                                  | • The report was prepared by WASM UNITED REAL ESTATE VALUAION COMPANY after inspecting the property, collecting data and information and                |  |  |  |  |
|                                  | analyzing them to reach a neutral opinion on the property in line with the specified offer and in line with international valuation standards.          |  |  |  |  |
|                                  | • WASM UNITED REAL ESTATE VALUAION COMPANY acknowledges its independence and the absence of a conflict of interest with any of the parties or           |  |  |  |  |
| Terms of Reference               | assets subject to the valuation.                                                                                                                        |  |  |  |  |
|                                  | • The property was valuated using the income method after taking the regulatory and legal data and documents from the beneficiary of the report, and    |  |  |  |  |
|                                  | WASM UNITED REAL ESTATE VALUAION COMPANY does not bear responsibility for any intentional or unintentional error in that data, as the current           |  |  |  |  |
|                                  | income data of the property was relied upon based on the information provided by the client, and WASM UNITED REAL ESTATE VALUAION COMPANY               |  |  |  |  |
|                                  | does not bear responsibility for any intentional or unintentional error in that data.                                                                   |  |  |  |  |
|                                  | The research and analysis included preparing the report according to the intended purpose in accordance with international valuation standards, as the  |  |  |  |  |
| Scope of Measurement             | property was inspected from the inside and outside on the date of the property inspection. All the necessary data was obtained to prepare the report.   |  |  |  |  |
| Level of Measurement (Valuation) | The fair value was measured at the second level of the hierarchy to arrive at the price (the value of the property being measured (the valuation)       |  |  |  |  |
|                                  | • In preparing this report, we relied on the information and documents provided by the client (instruments - building permit - building layout - land   |  |  |  |  |
|                                  | lease contract).                                                                                                                                        |  |  |  |  |
| Nature and Sources of Data       | <ul> <li>Ministry of Justice database (real estate index sales operations).</li> </ul>                                                                  |  |  |  |  |
|                                  | <ul> <li>Electronic platforms for real estate offers and indicators (Qarin platform - Agar SAS - Real Estate Authority - Agar).</li> </ul>              |  |  |  |  |
| يها شركة الي:                    | ======================================                                                                                                                  |  |  |  |  |

#### **Services Evaluation**

| Direction | Length   | Description                                                |
|-----------|----------|------------------------------------------------------------|
| North     | 99,87 m  | Street width 30 m                                          |
| South     | 99,85 m  | Street width 36 m                                          |
| East      | 299,95 m | Plot No. 1/45 and No. 3/45                                 |
| West      | 299,98 m | Plot No. 4/2/45, 5/2/45, 6/2/45,<br>7/2/45, 5/4/45, 6/4/45 |