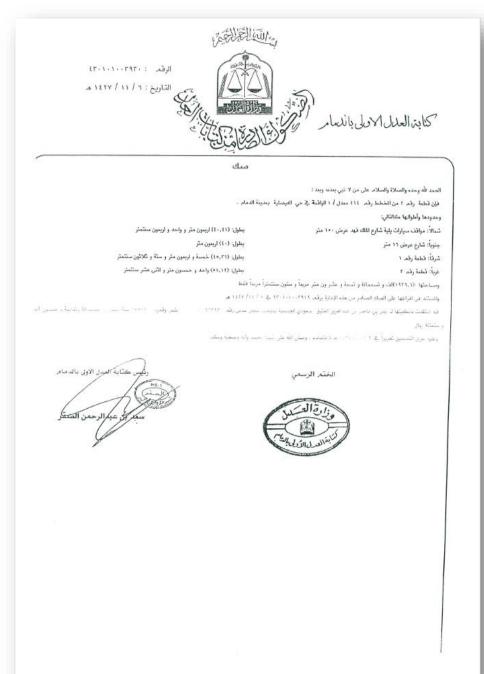

# **Executive Summary**

| Beneficiary of the Report:                                           | Musharaka Capital                                         |  |
|----------------------------------------------------------------------|-----------------------------------------------------------|--|
| Client "Applicant":                                                  | Musharaka Capital                                         |  |
| ID of other users                                                    | Fund Manager and Investors - Report Reviewers - Capital   |  |
|                                                                      | Market Authority                                          |  |
| Area No.   Block   Layout:                                           | Plot No. 1/2/45 - 2/2/45 - 3/4/45 - 1/4/45 - 2/4/45 -     |  |
|                                                                      | 3/2/45 from plan No. 3/1391                               |  |
| Property Address:                                                    | Riyadh                                                    |  |
| Registration Number in the (Qima) System:                            | 1320887                                                   |  |
| Land Area: 29,955 M                                                  |                                                           |  |
| Instrument Number:                                                   | 910123031387                                              |  |
| Instrument Date:                                                     | H 1438/11/25                                              |  |
| Value Assumption:                                                    | Current use                                               |  |
| Ownership Type:                                                      | 100% Absolute                                             |  |
| Valuation Method:                                                    | Income method                                             |  |
| Nature of the Valuated Asset:                                        | Al Baraka warehouses                                      |  |
| Valuation Criteria:                                                  | The complete departure from the International Valuation   |  |
|                                                                      | Standards (IVS) was made in response to the International |  |
|                                                                      | Financial Reporting Standards (IFRS).                     |  |
| Inspection Date:                                                     | 2 Dec 2024                                                |  |
| Report Issue Date: Was                                               | 4 Mar 2025                                                |  |
| Date of Wakie:                                                       | 31 Dec 2024                                               |  |
| Report Expiry:                                                       | 90 Days                                                   |  |
| Value Basis                                                          | Fair Value                                                |  |
| Value Basis  Valuation Currency:  Value in Numbers:  Value in Words: | Saudi Riyal                                               |  |
| Value in Numbers:                                                    | 90,118,000                                                |  |
| Value in Words:                                                      | ninety million one hundred eighteen thousand              |  |

#### **Services Evaluation**

| Direction | Length   | Description                                                |
|-----------|----------|------------------------------------------------------------|
| North     | 99,87 m  | Street width 30 m                                          |
| South     | 99,85 m  | Street width 36 m                                          |
| East      | 299,95 m | Plot No. 1/45 and No. 3/45                                 |
| West      | 299,98 m | Plot No. 4/2/45, 5/2/45, 6/2/45,<br>7/2/45, 5/4/45, 6/4/45 |