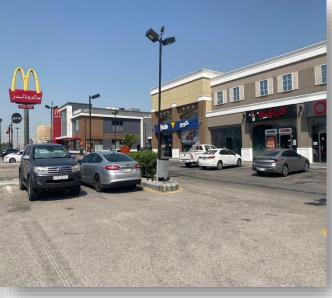

#### The property is a **commercial complex**.

- The complex is located in the city of Riyadh at the intersection of Al-Urouba Road with Prince Turki bin Abdulaziz I Road in the western
   Umm Al-Hamam neighborhood, where the site is considered one of the most important and active sites in the region. It includes a number of commercial exhibitions, including restaurants, cafes and a supermarket.
- Number of exhibitions (19) exhibitions.
- Main tenants: Hyper Panda, Starbucks, Al Baik Restaurants.
- Building surface area: 11,292 m2.
- The estimated age of the property is 7 years.