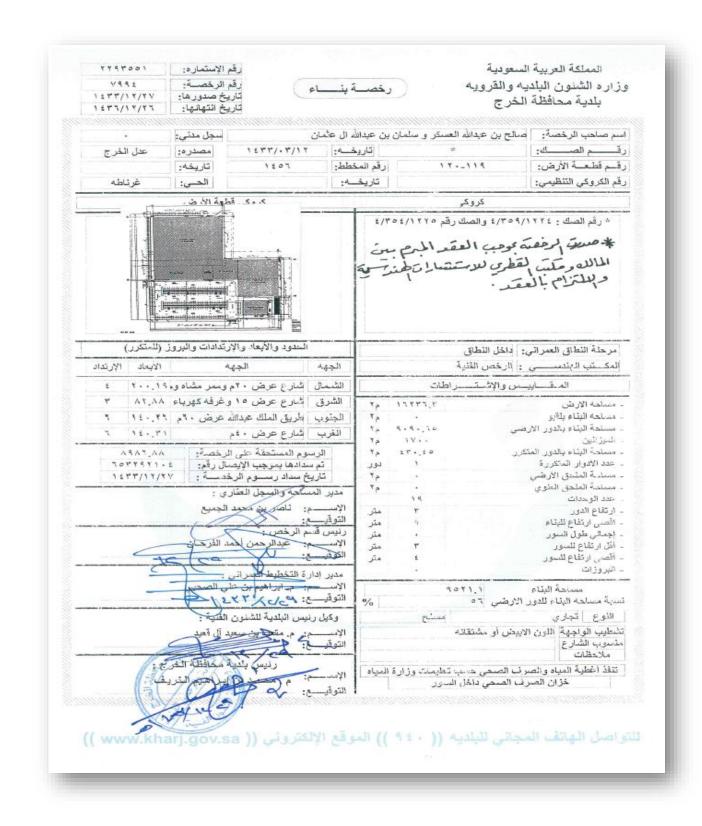

# **Executive Summary**

| Beneficiary of the Report:                | Musharaka Capital                                          |
|-------------------------------------------|------------------------------------------------------------|
| Client "Applicant":                       | Musharaka Capital                                          |
| ID of other users                         | Fund Manager and Investors - Report Reviewers - Capital    |
|                                           | Market Authority                                           |
| Area No.   Block   Layout:                | Piece number without                                       |
| Property Address:                         | Riyadh – Um Alhamam                                        |
| Registration Number in the (Qima) System: | 1319730                                                    |
| Land Area:                                | 19,212,22 M                                                |
| Instrument Number:                        | 410113062475                                               |
| Instrument Date:                          | <b>a</b> 1436/8/27                                         |
| Value Assumption:                         | Current use                                                |
| Ownership Type:                           | Restricted ownership                                       |
| Valuation Method:                         | Income method                                              |
| Nature of the Valuated Asset:             | Commercial building                                        |
| Valuation Criteria:                       | The complete departure from the International Valuation    |
|                                           | Standards (IVS) in response to the International Financial |
|                                           | Reporting Standards (IFRS).                                |
| Inspection Date:                          | 2 Nov 2024                                                 |
| Report Issue Date:                        | 4 Mar 2025                                                 |
| Date of Value:                            | 31 Dec 2024                                                |
| Report Expiry:                            | 90 Days                                                    |
| Value Basis:                              | Fair Value                                                 |
| Valuation Cuirency:                       | Saudi Riyal                                                |
| Value in Numbers:                         | 54,228,000                                                 |
| Palu Chrons E                             | fifty-four million two hundred twenty-eight thousand       |

#### The property is a **commercial complex**.

- The complex is located in the city of Riyadh at the intersection of Al-Urouba Road with Prince Turki bin Abdulaziz I Road in the western
   Umm Al-Hamam neighborhood, where the site is considered one of the most important and active sites in the region. It includes a number of commercial exhibitions, including restaurants, cafes and a supermarket.
- Number of exhibitions (19) exhibitions.
- Main tenants: Hyper Panda, Starbucks, Al Baik Restaurants.
- Building surface area: 11,292 m2.
- The estimated age of the property is 7 years.

### **Description**

| Direction Length      |          | Description       |  |
|-----------------------|----------|-------------------|--|
| <b>North</b> 188,44 m |          | Road width 60 m   |  |
| South                 | 206,65 m | Street width 60 m |  |
| East                  | 141,36 m | neighbor          |  |
| West                  | 70,5 m   | Street width 15 m |  |