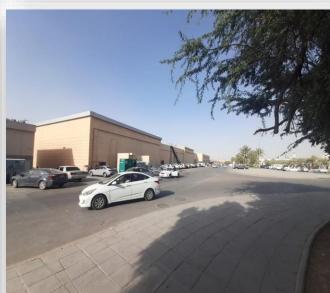

#### The property is a **commercial complex**.

- The complex is located in the city of Riyadh at the intersection of Al-Urouba Road with Prince Turki bin Abdulaziz I Road in the western
   Umm Al-Hamam neighborhood, where the site is considered one of the most important and active sites in the region. It includes a number of commercial exhibitions, including restaurants, cafes and a supermarket.
- Number of exhibitions (19) exhibitions.
- Main tenants: Hyper Panda, Starbucks, Al Baik Restaurants.
- Building surface area: 11,292 m2.
- The estimated age of the property is 7 years.