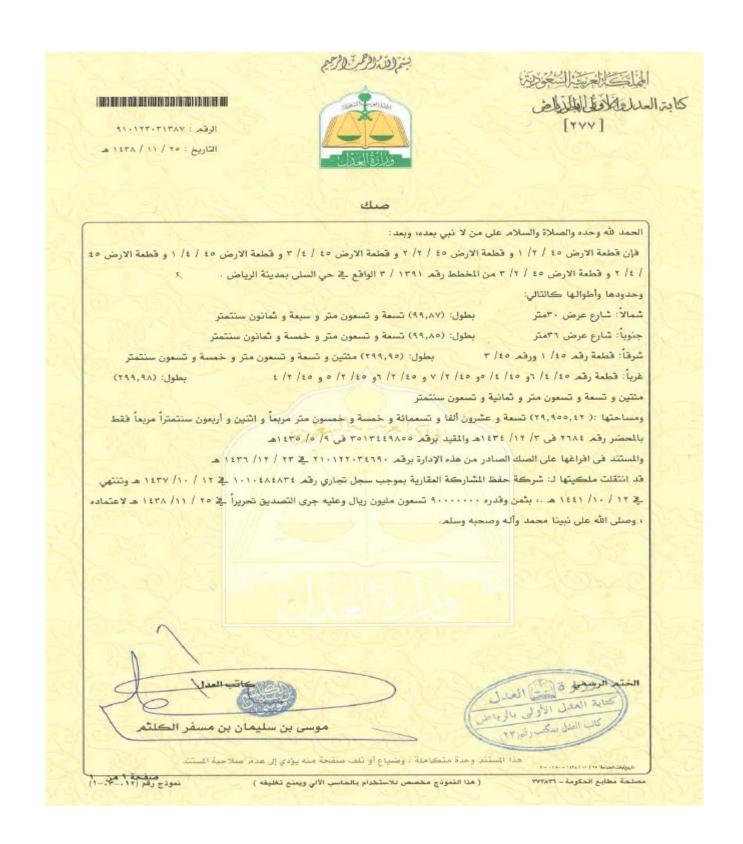

# **Executive Summary**

| Beneficiary of the Report:                                           | Musharaka Capital                                         |  |
|----------------------------------------------------------------------|-----------------------------------------------------------|--|
| Client "Applicant":                                                  | Musharaka Capital                                         |  |
| ID of other users                                                    | Fund Manager and Investors - Report Reviewers - Capital   |  |
|                                                                      | Market Authority                                          |  |
| Area No.   Block   Layout:                                           | Plot No. 1/2/45 - 2/2/45 - 3/4/45 - 1/4/45 - 2/4/45 -     |  |
|                                                                      | 3/2/45 from plan No. 3/1391                               |  |
| Property Address:                                                    | Riyadh                                                    |  |
| Registration Number in the (Qima) System:                            | 1320887                                                   |  |
| Land Area: 29,955 M                                                  |                                                           |  |
| Instrument Number:                                                   | 910123031387                                              |  |
| Instrument Date:                                                     | H 1438/11/25                                              |  |
| Value Assumption:                                                    | Current use                                               |  |
| Ownership Type:                                                      | 100% Absolute                                             |  |
| Valuation Method:                                                    | Income method                                             |  |
| Nature of the Valuated Asset:                                        | Al Baraka warehouses                                      |  |
| Valuation Criteria:                                                  | The complete departure from the International Valuation   |  |
|                                                                      | Standards (IVS) was made in response to the International |  |
|                                                                      | Financial Reporting Standards (IFRS).                     |  |
| Inspection Date:                                                     | 2 Dec 2024                                                |  |
| Report Issue Date: Was                                               | 4 Mar 2025                                                |  |
| Date of Wakie:                                                       | 31 Dec 2024                                               |  |
| Report Expiry:                                                       | 90 Days                                                   |  |
| Value Basis                                                          | Fair Value                                                |  |
| Value Basis  Valuation Currency:  Value in Numbers:  Value in Words: | Saudi Riyal                                               |  |
| Value in Numbers:                                                    | 90,118,000                                                |  |
| Value in Words:                                                      | ninety million one hundred eighteen thousand              |  |