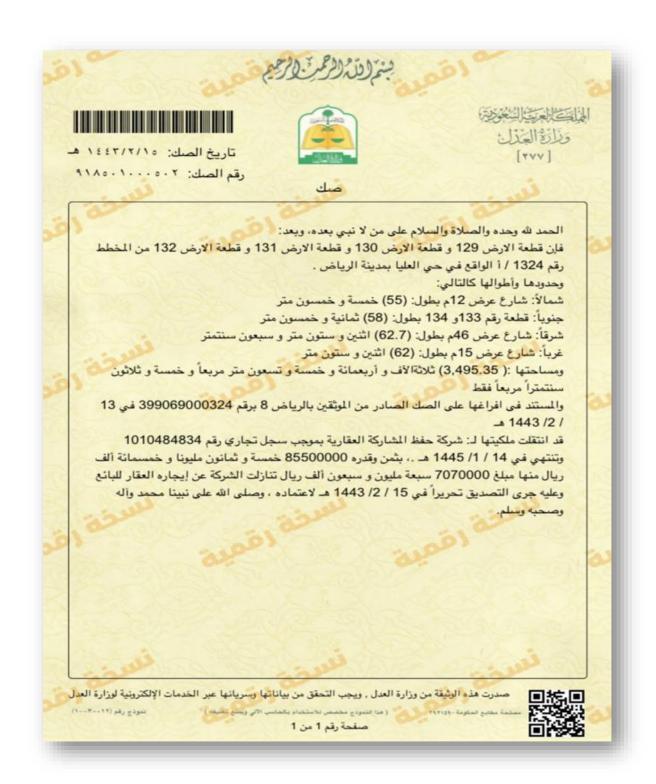

ws                      | 6,88      | 3,080     | 6,26      | 7,589     | 6,26           | 8,018          | 5,70          | 3,383         | 5,18         | 9,612     | 4,72      | 2,122     | 4,29      | 6,744     |              |
|                                                  |           |           |           |           | Total Pro      | perty Value    |               |               |              |           |           |           |           |           | 96,625,468   |
| شرکة المتر<br>205122949ء حن                      |           |           |           | Tota      | al property va | alue after rou | ınding        |               |              |           |           |           |           |           | 96,626,000   |



96,626,000 SAR

Documents & Photos



### Land deed





#### Documents





# Property Photos















# Property Photos















04

Final opinion on value





#### Final opinion on value

United Wasm Real Estate Valuation Company certifies the market value of the property below using the income method on 31 December 2024

| Value in Words                                     | Value in Numbers |
|----------------------------------------------------|------------------|
| ninety-six million six hundred twenty-six thousand | 96,626,000 SAR   |



Approved By Abdulwahab Alshuredah 1210001174 **Basic Fellow** 

Review Renad Al Zahrani 1210003531 Affiliate Member

Ahmed Alhussain 1210002786 Affiliate Member

Prepare

Preview Faisal Al-Baqmi 1210003581 Affiliate Member







21





# WASM UNITED REAL ESTATE VALUATION COMPANY WASM-V