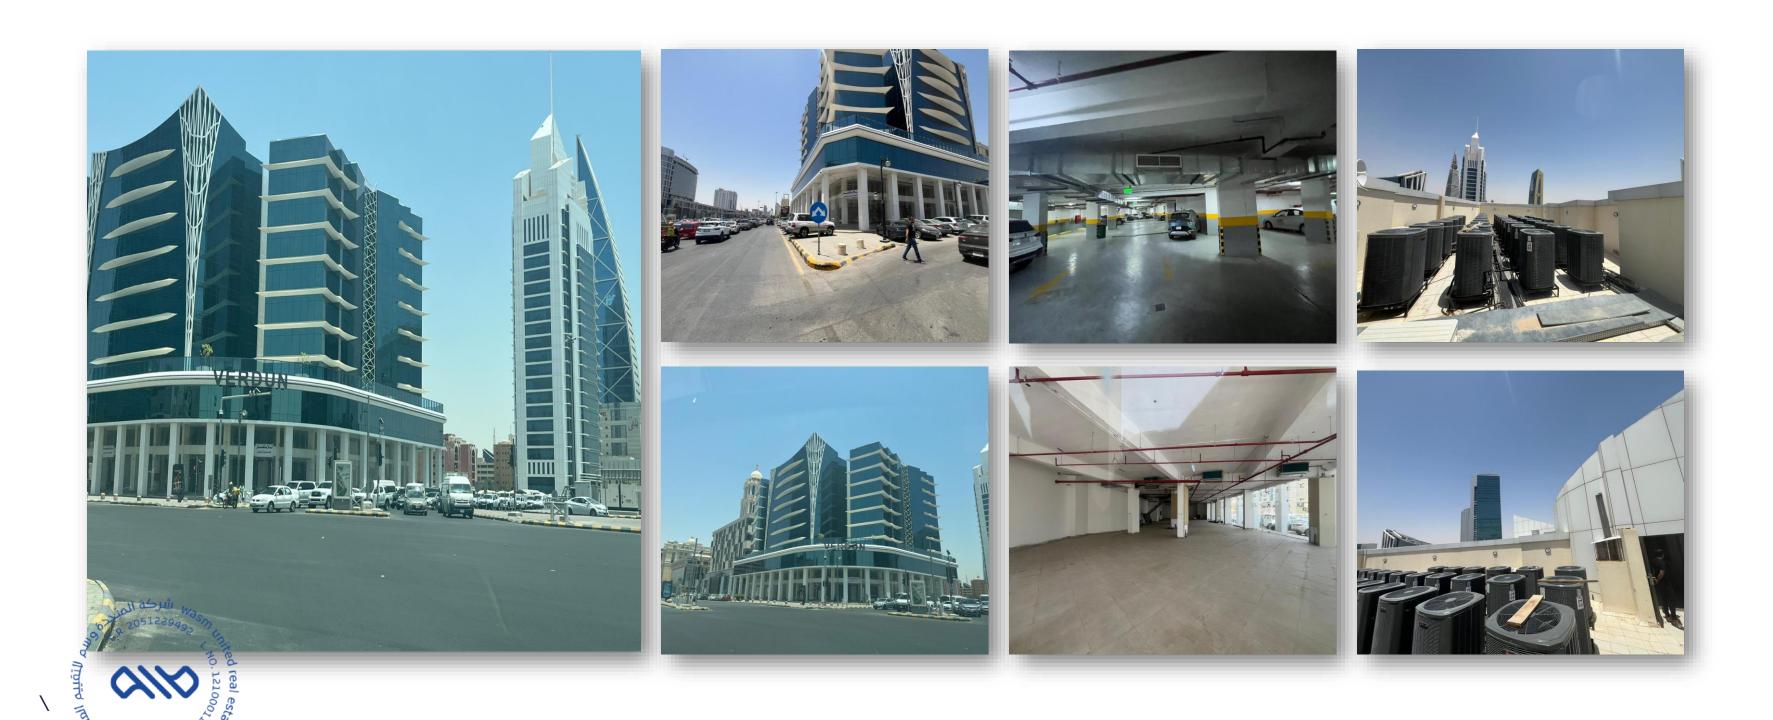

# **Property Photos**

04

Final opinion on value

#### The property is a **commercial complex**.

- The complex is located in the city of Riyadh at the intersection of Al-Urouba Road with Prince Turki bin Abdulaziz I Road in the western
   Umm Al-Hamam neighborhood, where the site is considered one of the most important and active sites in the region. It includes a number of commercial exhibitions, including restaurants, cafes and a supermarket.
- Number of exhibitions (19) exhibitions.
- Main tenants: Hyper Panda, Starbucks, Al Baik Restaurants.
- Building surface area: 11,292 m2.
- The estimated age of the property is 7 years.