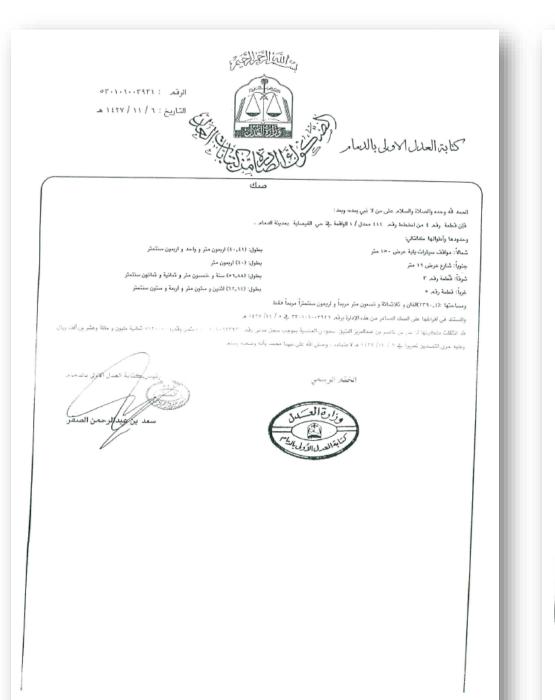

# **Executive Summary**

| Beneficiary of the Report:                | Musharaka Capital                                          |
|-------------------------------------------|------------------------------------------------------------|
| Client "Applicant":                       | Musharaka Capital                                          |
| ID of other users                         | Fund Manager and Investors - Report Reviewers - Capital    |
|                                           | Market Authority                                           |
| Area No.   Block   Layout:                | Piece number without                                       |
| Property Address:                         | Riyadh – Um Alhamam                                        |
| Registration Number in the (Qima) System: | 1319730                                                    |
| Land Area:                                | 19,212,22 M                                                |
| Instrument Number:                        | 410113062475                                               |
| Instrument Date:                          | <b>a</b> 1436/8/27                                         |
| Value Assumption:                         | Current use                                                |
| Ownership Type:                           | Restricted ownership                                       |
| Valuation Method:                         | Income method                                              |
| Nature of the Valuated Asset:             | Commercial building                                        |
| Valuation Criteria:                       | The complete departure from the International Valuation    |
|                                           | Standards (IVS) in response to the International Financial |
|                                           | Reporting Standards (IFRS).                                |
| Inspection Date:                          | 2 Nov 2024                                                 |
| Report Issue Date:                        | 4 Mar 2025                                                 |
| Date of Value:                            | 31 Dec 2024                                                |
| Report Expiry:                            | 90 Days                                                    |
| Value Basis:                              | Fair Value                                                 |
| Valuation Cuirency:                       | Saudi Riyal                                                |
| Value in Numbers:                         | 54,228,000                                                 |
| Palu Chrons E                             | fifty-four million two hundred twenty-eight thousand       |

#### The property is a **commercial complex**.

- The complex is located in the city of Riyadh at the intersection of Al-Urouba Road with Prince Turki bin Abdulaziz I Road in the western
   Umm Al-Hamam neighborhood, where the site is considered one of the most important and active sites in the region. It includes a number of commercial exhibitions, including restaurants, cafes and a supermarket.
- Number of exhibitions (19) exhibitions.
- Main tenants: Hyper Panda, Starbucks, Al Baik Restaurants.
- Building surface area: 11,292 m2.
- The estimated age of the property is 7 years.

### **Description**

| Direction Length      |          | Description       |  |
|-----------------------|----------|-------------------|--|
| <b>North</b> 188,44 m |          | Road width 60 m   |  |
| South                 | 206,65 m | Street width 60 m |  |
| East                  | 141,36 m | neighbor          |  |
| West                  | 70,5 m   | Street width 15 m |  |