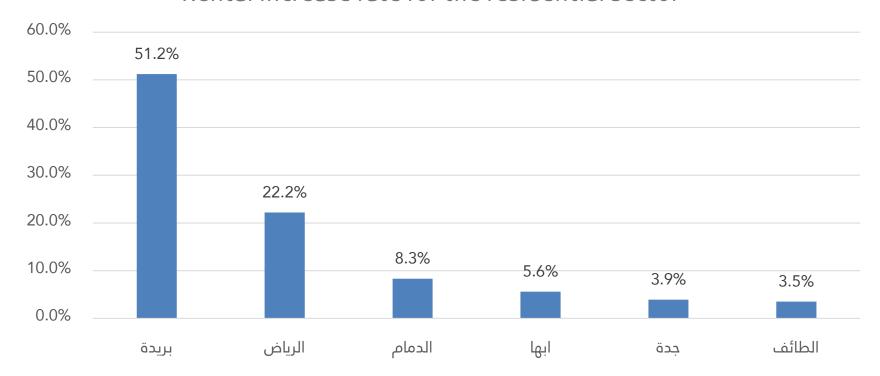

### Overview of the real estate movement in the Kingdom

Analysis of the volume of rental supply for commercial sector real estate

According to a recent CBRE report for the Kingdom's real estate market for the second quarter of 2024, the real estate market is recording strong activity, although this activity continues to be limited due to a lack of supply as strong demand for high-quality office space continued to rise in the capital Riyadh during the second quarter of 2024 as more international and local tenants moved to the city. In addition, Riyadh recorded the highest volume of demand and inquiries in all major cities in Saudi Arabia during the second quarter of 2024, as the trend to reuse existing and upcoming properties in office space in an attempt to meet the expected increased demand during 2024

Analysis of rental change rates for office sector real estate at the level of main regions