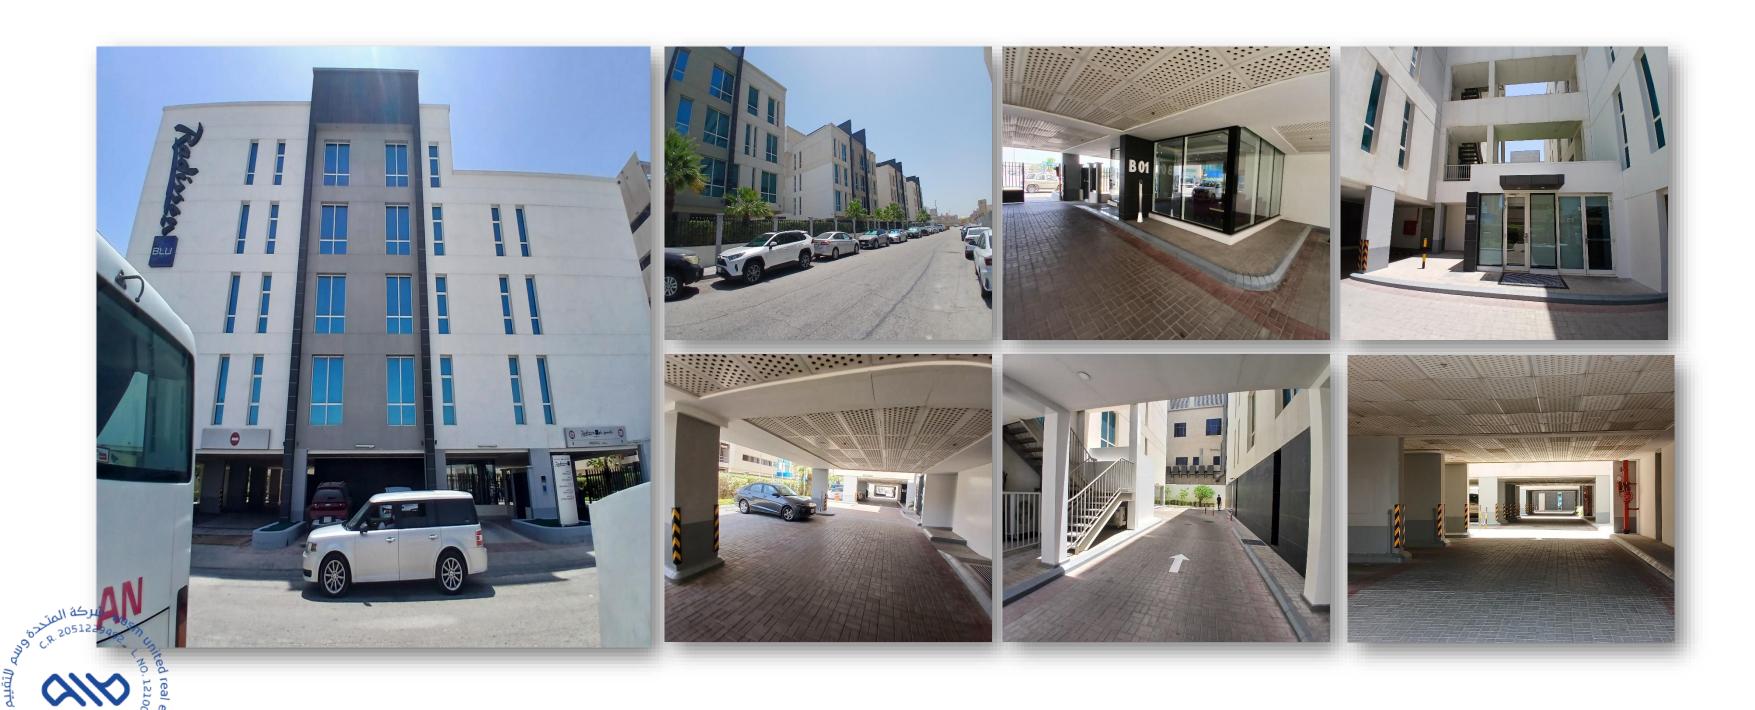

# **Property Photos**

04

Final opinion on value

#### The property is a **commercial complex**.

- The complex is located in the city of Riyadh at the intersection of Al-Urouba Road with Prince Turki bin Abdulaziz I Road in the western
   Umm Al-Hamam neighborhood, where the site is considered one of the most important and active sites in the region. It includes a number of commercial exhibitions, including restaurants, cafes and a supermarket.
- Number of exhibitions (19) exhibitions.
- Main tenants: Hyper Panda, Starbucks, Al Baik Restaurants.
- Building surface area: 11,292 m2.
- The estimated age of the property is 7 years.