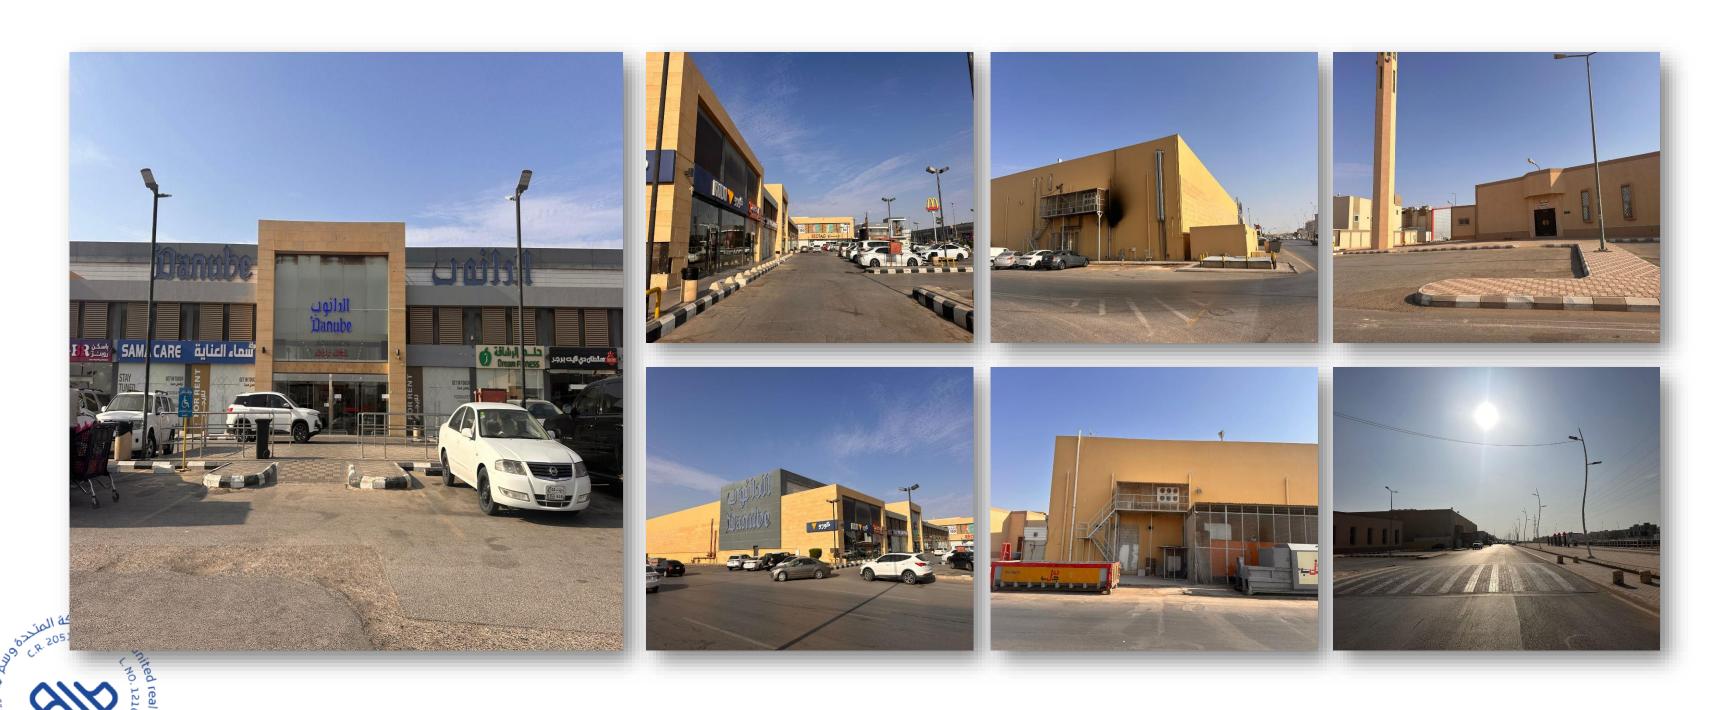

#### The property is a **commercial complex**.

- The complex is located in the city of Riyadh at the intersection of Al-Urouba Road with Prince Turki bin Abdulaziz I Road in the western
   Umm Al-Hamam neighborhood, where the site is considered one of the most important and active sites in the region. It includes a number of commercial exhibitions, including restaurants, cafes and a supermarket.
- Number of exhibitions (19) exhibitions.
- Main tenants: Hyper Panda, Starbucks, Al Baik Restaurants.
- Building surface area: 11,292 m2.
- The estimated age of the property is 7 years.

# **Property Photos**

04

Final opinion on value