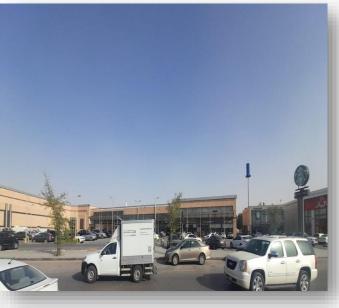

#### The property is a **commercial complex**.

- The complex is located in the city of Riyadh at the intersection of Al-Urouba Road with Prince Turki bin Abdulaziz I Road in the western
   Umm Al-Hamam neighborhood, where the site is considered one of the most important and active sites in the region. It includes a number of commercial exhibitions, including restaurants, cafes and a supermarket.
- Number of exhibitions (19) exhibitions.
- Main tenants: Hyper Panda, Starbucks, Al Baik Restaurants.
- Building surface area: 11,292 m2.
- The estimated age of the property is 7 years.