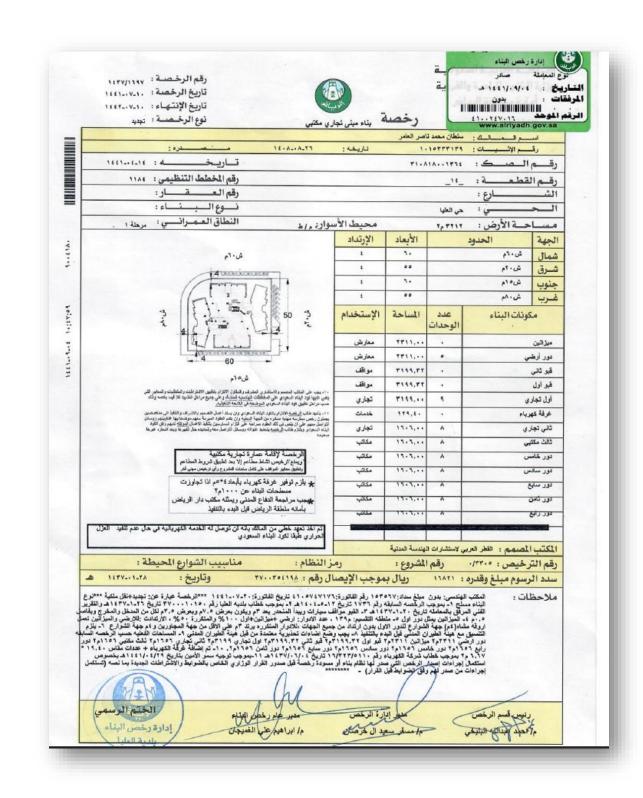

#### The property is a **commercial complex**.

- The complex is located in the city of Riyadh at the intersection of Al-Urouba Road with Prince Turki bin Abdulaziz I Road in the western
   Umm Al-Hamam neighborhood, where the site is considered one of the most important and active sites in the region. It includes a number of commercial exhibitions, including restaurants, cafes and a supermarket.
- Number of exhibitions (19) exhibitions.
- Main tenants: Hyper Panda, Starbucks, Al Baik Restaurants.
- Building surface area: 11,292 m2.
- The estimated age of the property is 7 years.