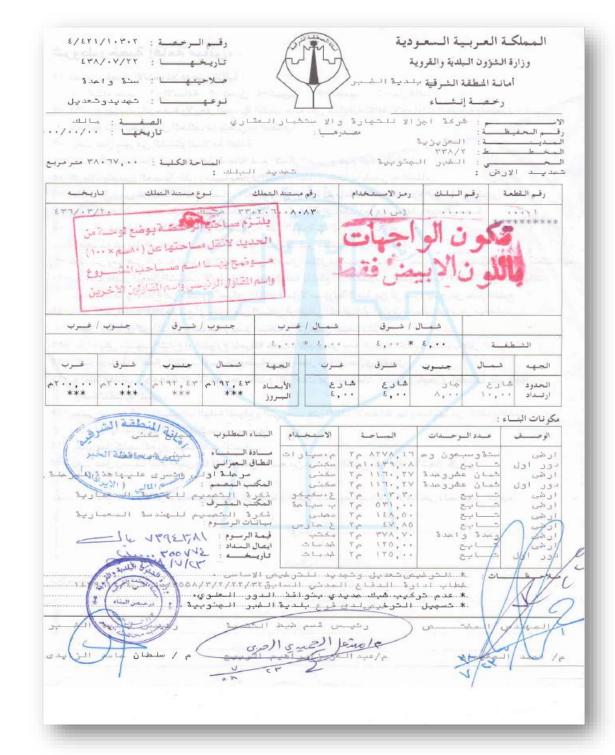

#### The property is a **commercial complex**.

- The complex is located in the city of Riyadh at the intersection of Al-Urouba Road with Prince Turki bin Abdulaziz I Road in the western
   Umm Al-Hamam neighborhood, where the site is considered one of the most important and active sites in the region. It includes a number of commercial exhibitions, including restaurants, cafes and a supermarket.
- Number of exhibitions (19) exhibitions.
- Main tenants: Hyper Panda, Starbucks, Al Baik Restaurants.
- Building surface area: 11,292 m2.
- The estimated age of the property is 7 years.

### **Description**

| Direction Length      |          | Description       |  |
|-----------------------|----------|-------------------|--|
| <b>North</b> 188,44 m |          | Road width 60 m   |  |
| South                 | 206,65 m | Street width 60 m |  |
| East                  | 141,36 m | neighbor          |  |
| West                  | 70,5 m   | Street width 15 m |  |