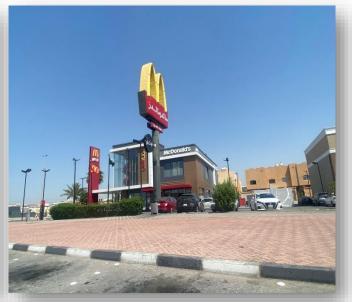

#### The property is a **commercial complex**.

- The complex is located in the city of Riyadh at the intersection of Al-Urouba Road with Prince Turki bin Abdulaziz I Road in the western
   Umm Al-Hamam neighborhood, where the site is considered one of the most important and active sites in the region. It includes a number of commercial exhibitions, including restaurants, cafes and a supermarket.
- Number of exhibitions (19) exhibitions.
- Main tenants: Hyper Panda, Starbucks, Al Baik Restaurants.
- Building surface area: 11,292 m2.
- The estimated age of the property is 7 years.