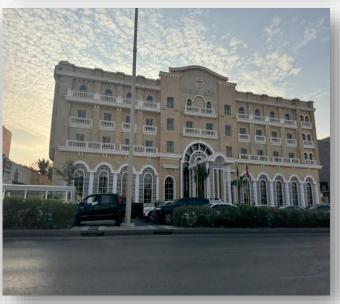

#### The property is a **commercial complex**.

- The complex is located in the city of Riyadh at the intersection of Al-Urouba Road with Prince Turki bin Abdulaziz I Road in the western
   Umm Al-Hamam neighborhood, where the site is considered one of the most important and active sites in the region. It includes a number of commercial exhibitions, including restaurants, cafes and a supermarket.
- Number of exhibitions (19) exhibitions.
- Main tenants: Hyper Panda, Starbucks, Al Baik Restaurants.
- Building surface area: 11,292 m2.
- The estimated age of the property is 7 years.