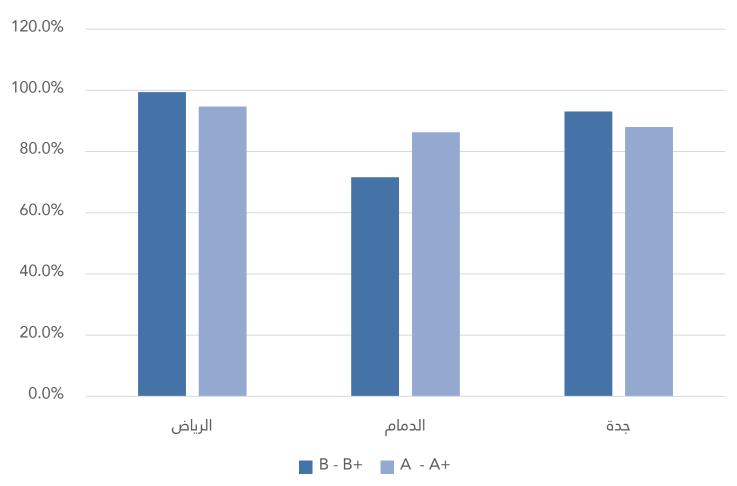

#### Riyadh City

In Riyadh, luxury offices saw average rents increase by 10.7% year-on-year to an average of SAR 2,767 per square meter. In addition, Grade A increased by 11.5% to an average of SAR 2,050 per square meter. The Grade B segment recorded the highest year-on-year increase of 14.6% with average rent reaching SAR 1,686 per square meter. As for the average occupancy rates in Riyadh, the occupancy of Grade B offices remained unchanged at 99.4% and luxury and Grade A offices witnessed increases of 4.5% and 0.1% respectively to 94.7% and Kamal occupancy respectively.

#### Dammam City

The office market in Dammam has seen an increase in rents in both market segments. The average rent for Grade A offices was SAR 1,067 per square meter, an increase of 13.3% year-on-year. The Grade B office category also improved by 6.2% to record an average rent of SAR 567 in Al Khobar, and the average rent of Grade A assets reached SAR 1,145 per square meter after an increase of 6.0% during the same period. Average occupancy levels in both cities also recorded increases, with Al Khobar's Grade A office occupancy reaching 86.3% following a year-on-year increase of 5.3 percentage points.

Occupancy rates for Grade A and Grade B offices in Dammam increased by 5.0% and 4.0% respectively to 87.2% and 71.6% respectively.

#### Jeddah City

There is a significant improvement in average rental prices for both Grade A and Tier B assets from the beginning of the year to the second quarter of 2024 In the Grade A sector, average rents increased by 8.1% to SAR 1,419 per square meter, while Grade B offices increased by 13.1% to SAR 800 per square meter. In terms of average occupancy, Grade A and Grade B recorded gains of 0.6 percentage points and 8.0 percentage points respectively, resulting in average occupancy rates of 93.1% for Grade A and 88.0% for Grade B, respectively.