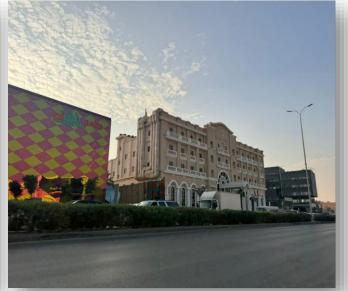

#### The property is a **commercial complex**.

- The complex is located in the city of Riyadh at the intersection of Al-Urouba Road with Prince Turki bin Abdulaziz I Road in the western
   Umm Al-Hamam neighborhood, where the site is considered one of the most important and active sites in the region. It includes a number of commercial exhibitions, including restaurants, cafes and a supermarket.
- Number of exhibitions (19) exhibitions.
- Main tenants: Hyper Panda, Starbucks, Al Baik Restaurants.
- Building surface area: 11,292 m2.
- The estimated age of the property is 7 years.

### **Description**

| Direction Length      |          | Description       |  |
|-----------------------|----------|-------------------|--|
| <b>North</b> 188,44 m |          | Road width 60 m   |  |
| South                 | 206,65 m | Street width 60 m |  |
| East                  | 141,36 m | neighbor          |  |
| West                  | 70,5 m   | Street width 15 m |  |