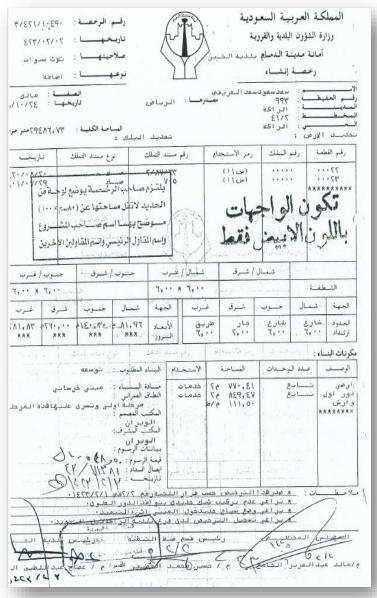

#### **Services Evaluation**

| Direction | Length   | Description                                                |
|-----------|----------|------------------------------------------------------------|
| North     | 99,87 m  | Street width 30 m                                          |
| South     | 99,85 m  | Street width 36 m                                          |
| East      | 299,95 m | Plot No. 1/45 and No. 3/45                                 |
| West      | 299,98 m | Plot No. 4/2/45, 5/2/45, 6/2/45,<br>7/2/45, 5/4/45, 6/4/45 |

The total building area is 27,605 square meters.