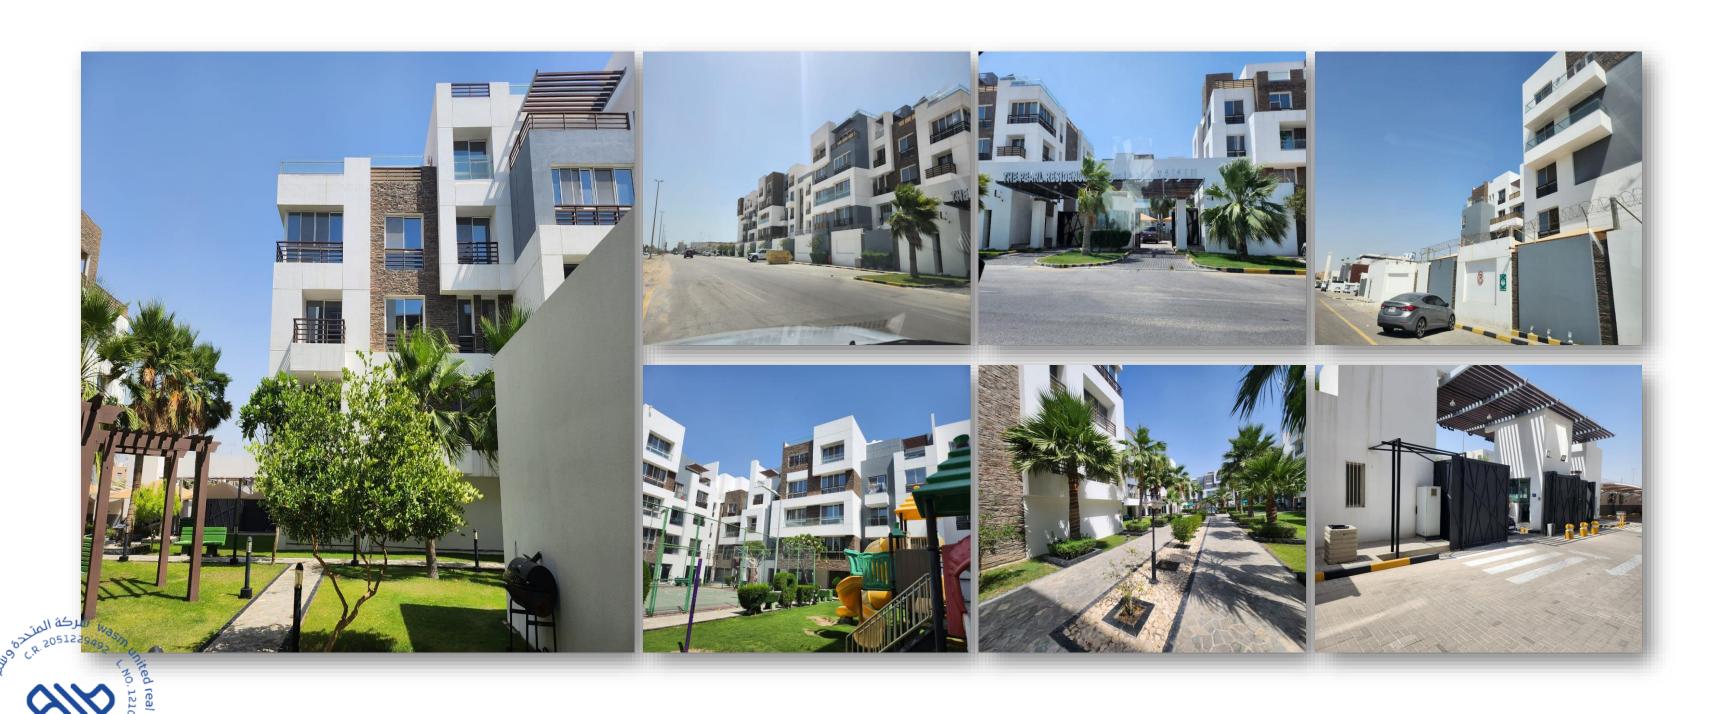

#### **Property Description**

#### The property is a **commercial complex**.

- The complex is located in the city of Riyadh at the intersection of Al-Urouba Road with Prince Turki bin Abdulaziz I Road in the western
   Umm Al-Hamam neighborhood, where the site is considered one of the most important and active sites in the region. It includes a number of commercial exhibitions, including restaurants, cafes and a supermarket.
- Number of exhibitions (19) exhibitions.
- Main tenants: Hyper Panda, Starbucks, Al Baik Restaurants.
- Building surface area: 11,292 m2.
- The estimated age of the property is 7 years.

### **Description**

| Direction Length      |          | Description       |  |
|-----------------------|----------|-------------------|--|
| <b>North</b> 188,44 m |          | Road width 60 m   |  |
| South                 | 206,65 m | Street width 60 m |  |
| East                  | 141,36 m | neighbor          |  |
| West                  | 70,5 m   | Street width 15 m |  |

### **Services Evaluation**

The area provides basic services such as water, electricity, sewage, telephone and internet.