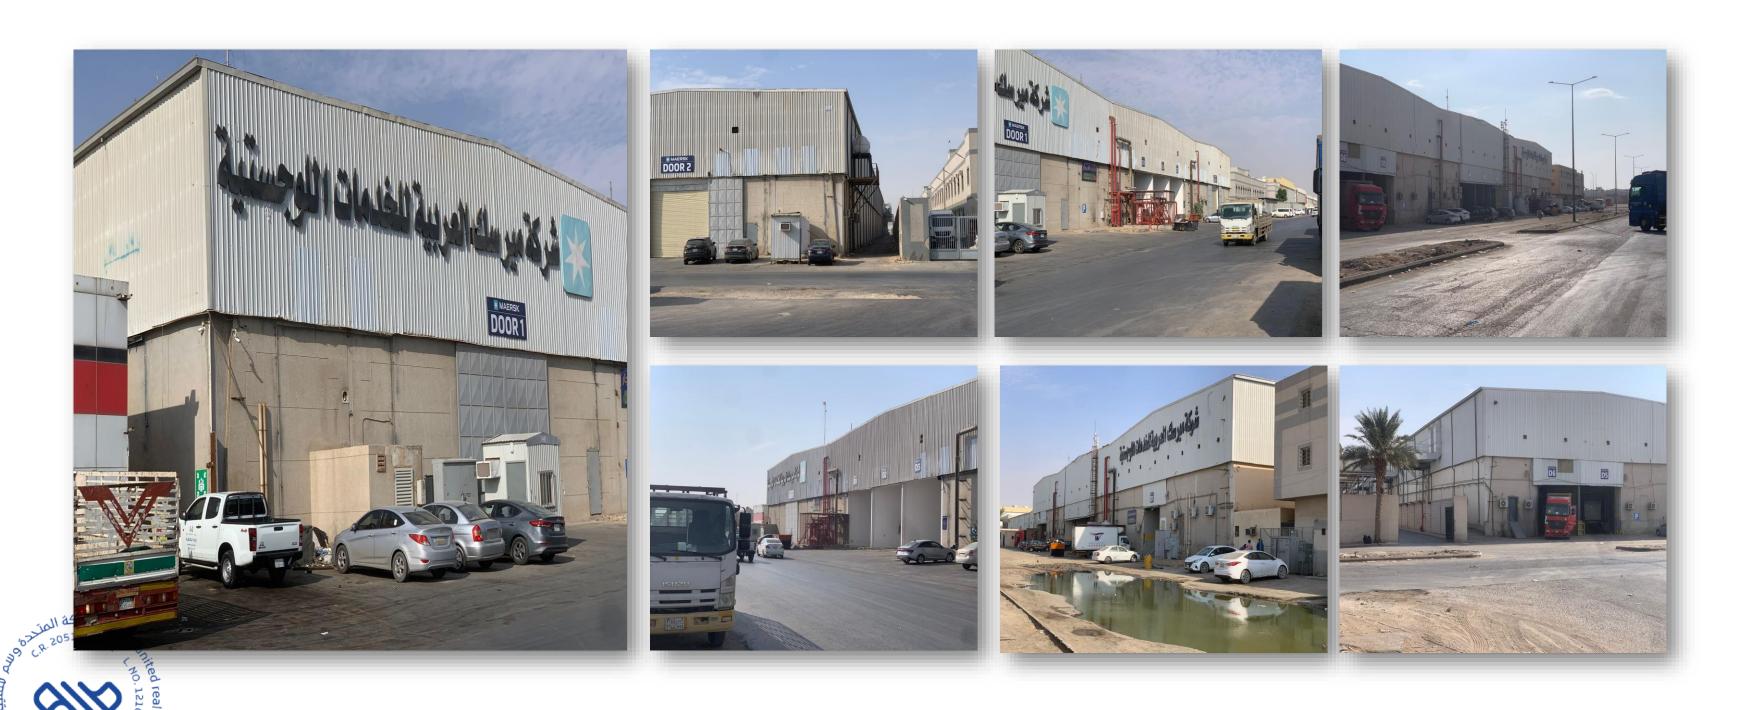

# **Property Photos**

04

Final opinion on value

#### The property is a **commercial complex**.

- The complex is located in the city of Riyadh at the intersection of Al-Urouba Road with Prince Turki bin Abdulaziz I Road in the western
   Umm Al-Hamam neighborhood, where the site is considered one of the most important and active sites in the region. It includes a number of commercial exhibitions, including restaurants, cafes and a supermarket.
- Number of exhibitions (19) exhibitions.
- Main tenants: Hyper Panda, Starbucks, Al Baik Restaurants.
- Building surface area: 11,292 m2.
- The estimated age of the property is 7 years.