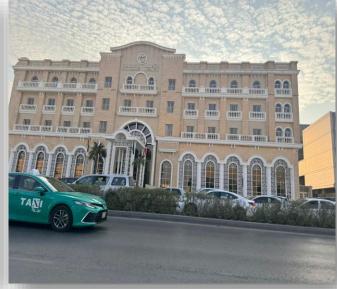

#### The property is a **commercial complex**.

- The complex is located in the city of Riyadh at the intersection of Al-Urouba Road with Prince Turki bin Abdulaziz I Road in the western
   Umm Al-Hamam neighborhood, where the site is considered one of the most important and active sites in the region. It includes a number of commercial exhibitions, including restaurants, cafes and a supermarket.
- Number of exhibitions (19) exhibitions.
- Main tenants: Hyper Panda, Starbucks, Al Baik Restaurants.
- Building surface area: 11,292 m2.
- The estimated age of the property is 7 years.