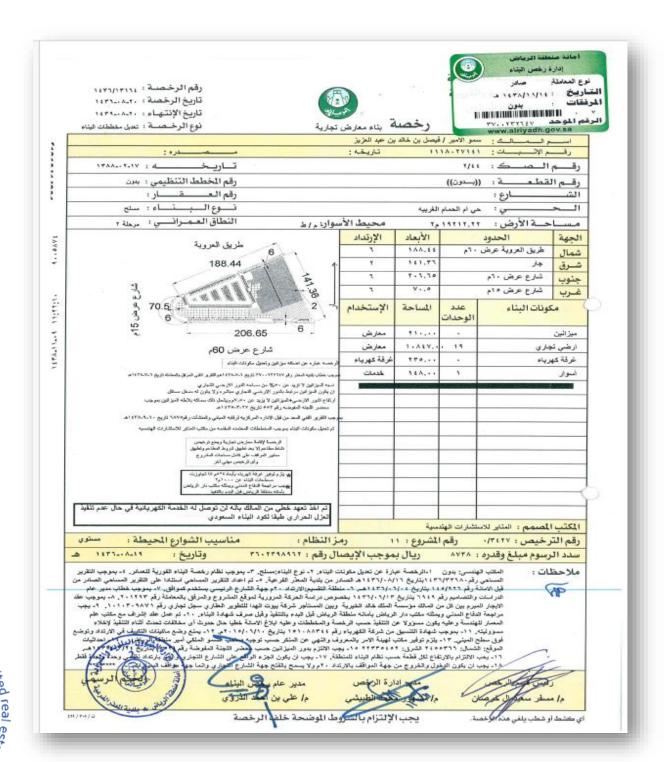

# **Executive Summary**

| Beneficiary of the Report:                | Musharaka Capital                                          |
|-------------------------------------------|------------------------------------------------------------|
| Client "Applicant":                       | Musharaka Capital                                          |
| ID of other users                         | Fund Manager and Investors - Report Reviewers - Capital    |
|                                           | Market Authority                                           |
| Area No.   Block   Layout:                | Piece number without                                       |
| Property Address:                         | Riyadh – Um Alhamam                                        |
| Registration Number in the (Qima) System: | 1319730                                                    |
| Land Area:                                | 19,212,22 M                                                |
| Instrument Number:                        | 410113062475                                               |
| Instrument Date:                          | <b>a</b> 1436/8/27                                         |
| Value Assumption:                         | Current use                                                |
| Ownership Type:                           | Restricted ownership                                       |
| Valuation Method:                         | Income method                                              |
| Nature of the Valuated Asset:             | Commercial building                                        |
| Valuation Criteria:                       | The complete departure from the International Valuation    |
|                                           | Standards (IVS) in response to the International Financial |
|                                           | Reporting Standards (IFRS).                                |
| Inspection Date:                          | 2 Nov 2024                                                 |
| Report Issue Date:                        | 4 Mar 2025                                                 |
| Date of Value:                            | 31 Dec 2024                                                |
| Report Expiry:                            | 90 Days                                                    |
| Value Basis:                              | Fair Value                                                 |
| Valuation Cuirency:                       | Saudi Riyal                                                |
| Value in Numbers:                         | 54,228,000                                                 |
| Palu Chrons E                             | fifty-four million two hundred twenty-eight thousand       |

### **Description**

| Direction Length      |          | Description       |  |
|-----------------------|----------|-------------------|--|
| <b>North</b> 188,44 m |          | Road width 60 m   |  |
| South                 | 206,65 m | Street width 60 m |  |
| East                  | 141,36 m | neighbor          |  |
| West                  | 70,5 m   | Street width 15 m |  |