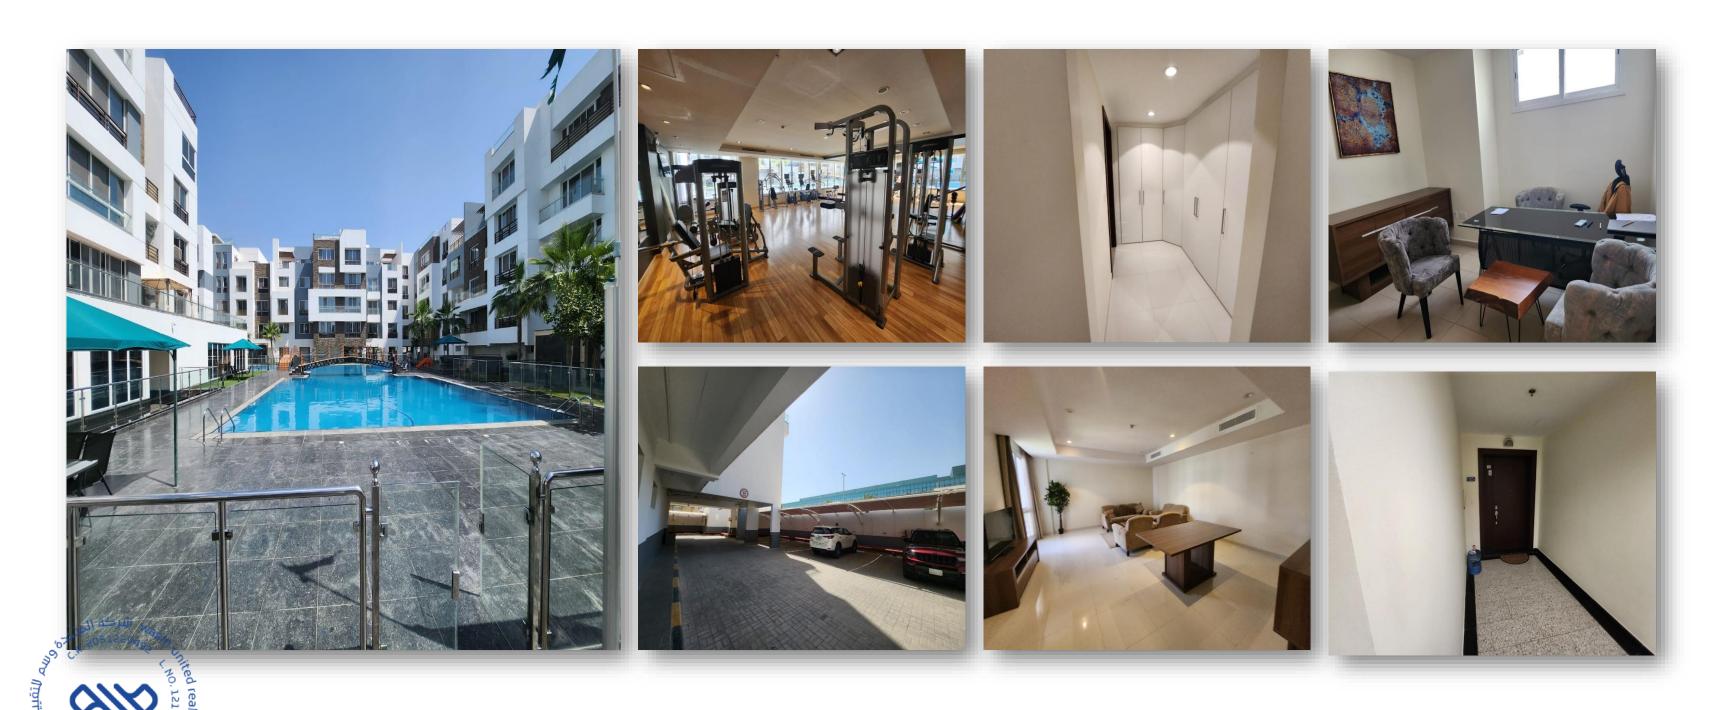

#### **Property Description**

#### The property is a **commercial complex**.

- The complex is located in the city of Riyadh at the intersection of Al-Urouba Road with Prince Turki bin Abdulaziz I Road in the western
   Umm Al-Hamam neighborhood, where the site is considered one of the most important and active sites in the region. It includes a number of commercial exhibitions, including restaurants, cafes and a supermarket.
- Number of exhibitions (19) exhibitions.
- Main tenants: Hyper Panda, Starbucks, Al Baik Restaurants.
- Building surface area: 11,292 m2.
- The estimated age of the property is 7 years.