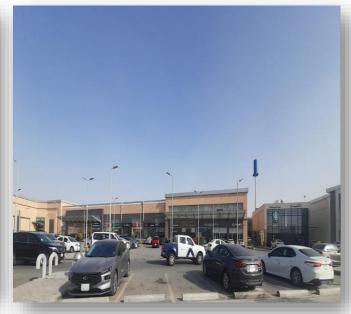

#### The property is a **commercial complex**.

- The complex is located in the city of Riyadh at the intersection of Al-Urouba Road with Prince Turki bin Abdulaziz I Road in the western
   Umm Al-Hamam neighborhood, where the site is considered one of the most important and active sites in the region. It includes a number of commercial exhibitions, including restaurants, cafes and a supermarket.
- Number of exhibitions (19) exhibitions.
- Main tenants: Hyper Panda, Starbucks, Al Baik Restaurants.
- Building surface area: 11,292 m2.
- The estimated age of the property is 7 years.